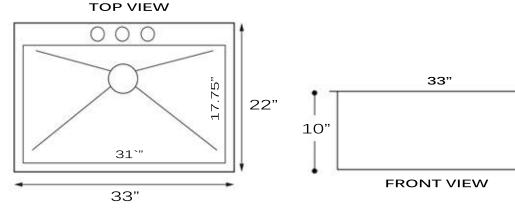

## **Pro Series Collection**

Premium Stainless Steel Zero Radius Pro Topmount Kitchen Sink

MODEL:

ZR3322-16

\*Optioinal Grid Shown

| Overall Dimensions | Large Bowl   | Bowl Depth | Bottom Grid/s | Reverse Model |
|--------------------|--------------|------------|---------------|---------------|
| 33" x 22"          | 31" × 17.75" | 10"        | BG-3017       | NA            |