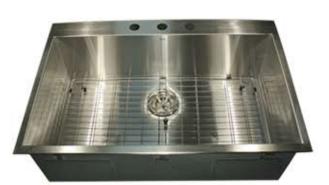

## **Pro Series Collection**

Premium Stainless Steel Zero Radius Pro Topmount Kitchen Sink

MODEL:

ZR3322-16

\*Optioinal Grid Shown

| Overall Dimensions | Large Bowl   | Bowl Depth | Bottom Grid/s | Reverse Model |
|--------------------|--------------|------------|---------------|---------------|
| 33" x 22"          | 31" × 17.75" | 10"        | BG-3017       | NA            |

## **FEATURES**

- Premium 304, 16 gauge Stainless Steel Kitchen Sink
- 10" Bowl Depth
- Brushed Satin Finish
- Limited Lifetime Manufacturers Warranty
- Insulated to Reduce Condensation
- Rubber Padding is Applied for Noise Reduction