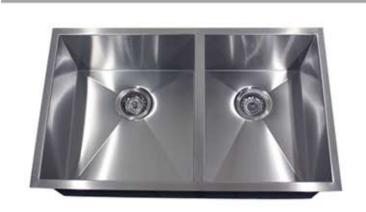

## **Pro Series Collection**

Premium Stainless Steel Zero Radius Pro Undermount Kitchen Sink

MODEL:

ZR3219-OS-16

| Overall Dimensions | Large Bowl | Small Bowl | Bottom Grid/s | Reverse Model |
|--------------------|------------|------------|---------------|---------------|
| 32" X 19""         | 16" X 17"  | 13" X 17"  | BG3219L       | NA            |
|                    |            |            | BG3219S       |               |

## **FEATURES**

- Premium 304, 18 gauge Stainless Steel Kitchen Sink
- 10" Bowl Depths
- Brushed Satin Finish
- Limited Lifetime Manufactures Warranty
- Insulated to Reduce Condensation
- Rubber Padding is Applied for Noise Reduction