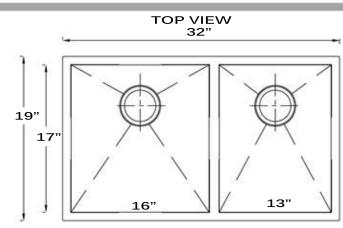

## **Pro Series Collection**

Premium Stainless Steel Zero Radius Pro Undermount Kitchen Sink

MODEL:

ZR3219-OS-16

| Overall Dimensions | Large Bowl | Small Bowl | Bottom Grid/s | Reverse Model |
|--------------------|------------|------------|---------------|---------------|
| 32" X 19""         | 16" X 17"  | 13" X 17"  | BG3219L       | NA            |
|                    |            |            | BG3219S       |               |