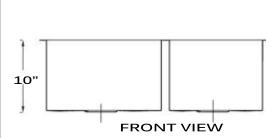

## **FEATURES**

- Premium 304, 18 gauge Stainless Steel Kitchen Sink
- 10" Bowl Depths
- Brushed Satin Finish
- Limited Lifetime Manufactures Warranty
- Insulated to Reduce Condensation
- Rubber Padding is Applied for Noise Reduction