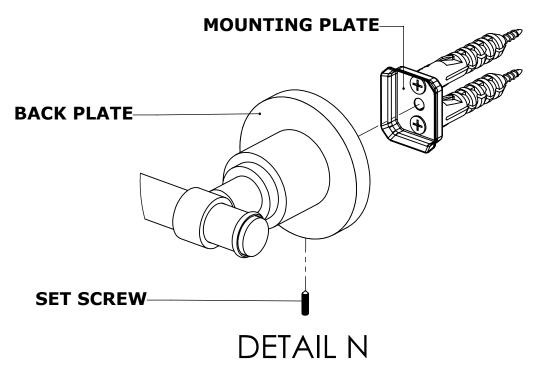

#### **INSTALLATION INSTRUCTIONS**

Step 2: Attach Bracket to Mounting Plate.

Place bracket on mounting plate and secure by tightening set screw as shown below.