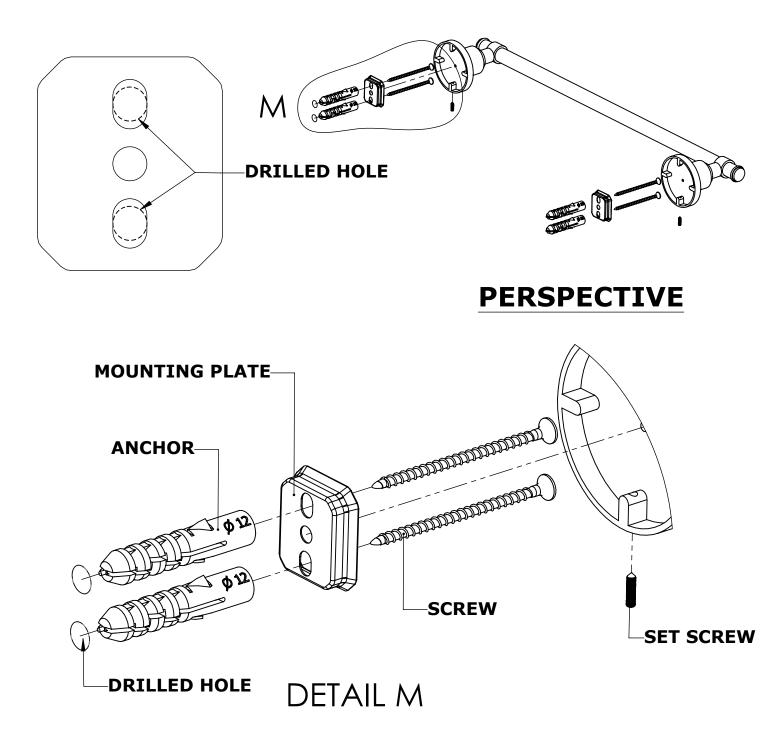

#### **Step 1:** Drill holes in Wall for screw anchors and attach Mounting Plate to Wall

Determine your desired location for installation and make a mark for the location of the mounting plate. Remove mounting plate from backplate by loosening set screw in backplate as pictured below. Place center hole of mounting plate over mark made above. Make 2 marks where mounting screws will be placed as shown below. Drill hole at each of the marks. (You may substitute other style mounting anchors or screws if desired). Place anchors into the holes made. Place mounting plate over holes and secure to mounting surface using screws as shown below.

#### PERSPECTIVE

No portion of this document or any artwork contained herein should reproduced in any way without the written conset of ALLIED BRASS INC.