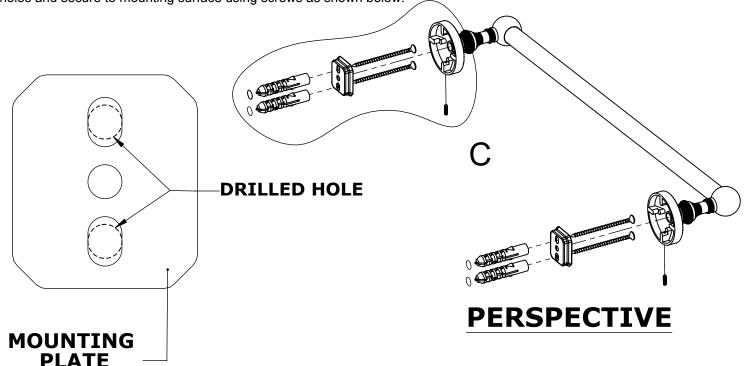

## Step 1: Drill holes in Wall for screw anchors and attach Mounting Plate to Wall

Determine your desired location for installation and make a mark for the location of the mounting plate. Remove mounting plate from backplate by loosening set screw in backplate as pictured below. Place center hole of mounting plate over mark made above. Make 2 marks where mounting screws will be placed as shown below. Drill hole at each of the marks. (You may substitute other style mounting anchors or screws if desired). Place anchors into the holes made. Place mounting plate over holes and secure to mounting surface using screws as shown below.