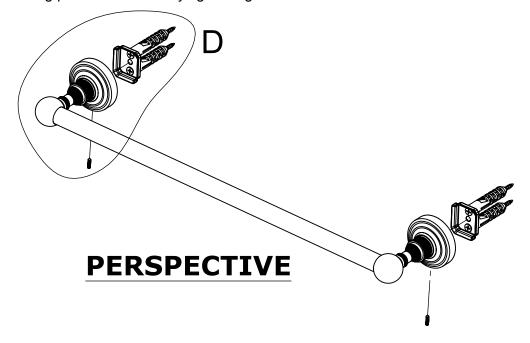

## **Step 2:** Attach Bracket to Mounting Plate.

Place bracket on mounting plate and secure by tightening set screw as shown below.

**DETAIL D**