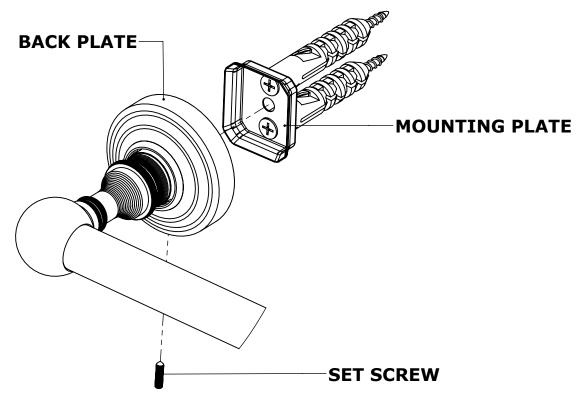

## **Step 2:** Attach Bracket to Mounting Plate.

Place bracket on mounting plate and secure by tightening set screw as shown below.

**DETAIL D**