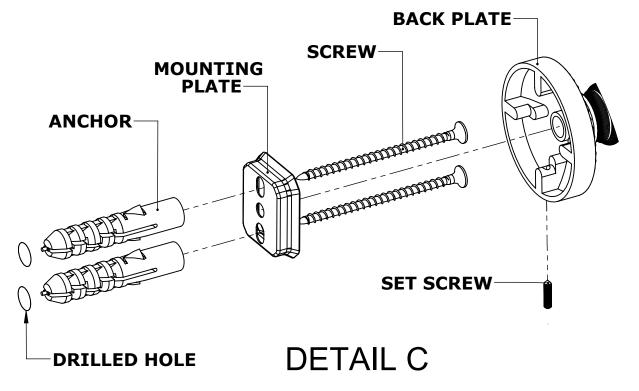

## Step 1: Drill holes in Wall for screw anchors and attach Mounting Plate to Wall

Determine your desired location for installation and make a mark for the location of the mounting plate. Remove mounting plate from backplate by loosening set screw in backplate as pictured below. Place center hole of mounting plate over mark made above. Make 2 marks where mounting screws will be placed as shown below. Drill hole at each of the marks. (You may substitute other style mounting anchors or screws if desired). Place anchors into the holes made. Place mounting plate over holes and secure to mounting surface using screws as shown below.