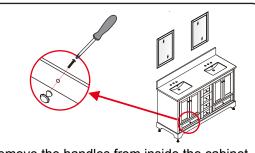

⑤ Install the screws into the wall anchors, leaving enough of the screw exposed to hang the mirror - approx 1/4" - 1/2".

® Remove the handles from inside the cabinet doors and drawers and reinstall on the outside. Do not over tighten when reattaching.