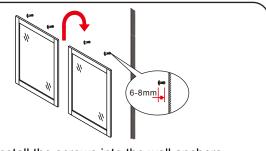

Install the counter. Seal around the top of the cabinet with clear silicone sealant. Do not over apply. Allow to dry 24 hours for proper curing.

 Install the mirror: a)use a pencil to mark the placement of the screw holes on the wall, b)drill holes, c)insert the plastic wall anchors.

⑤ Install the screws into the wall anchors, leaving enough of the screw exposed to hang the mirror - approx 1/4" - 1/2".

® Remove the handles from inside the cabinet doors and drawers and reinstall on the outside. Do not over tighten when reattaching.