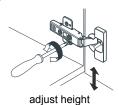

## WYNDHAM COLLECTION



- Prior to installation please check received items against the "Packing List".
  Please report any missing items to your retailer immediately.
- Protect all surfaces from sharp objects, high heat sources, direct prolonged sunlight and chemical hazards.
- Professional installation recommended.
- Backsplash comes in two pieces.



#### PACKING LIST

(Not all components may be included, depending upon your purchase)











### HOW TO ADJUST HINGES (if required)











#### REQUIRED TOOLS NOT IN BOX

















Tape measure Pencil

Electric Drill Phillips Screwdriver

Adjustable Wrench

Spirit Level Silic

Silicone sealant

WC-2020-72-DBL Installation Guide



#### INSTALLATION INSTRUCTIONS



 Installer must cut appropriately sized hole in back of cabinet to accommodate existing placement of hot & cold wall valves & drains.



② Adjust the adjustable feet according to the floor.



Install the counter. Seal around the top of the cabinet with clear silicone sealant. Do not over apply. Allow to dry 24 hours for proper curing.



 Install the mirror: a)use a pencil to mark the placement of the screw holes on the wall, b)drill holes, c)insert the plastic wall anchors.



⑤ Install the screws into the wall anchors, leaving enough of the screw expo