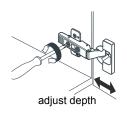

## WYNDHAM COLLECTION



- Prior to installation please check received items against the "Packing List".
  Please report any missing items to your retailer immediately.
- Protect all surfaces from sharp objects, high heat sources, direct prolonged sunlight and chemical hazards.
- Professional installation recommended.
- Backsplash comes in two pieces.



#### PACKING LIST

(Not all components may be included, depending upon your purchase)











### HOW TO ADJUST HINGES (if required)











#### REQUIRED TOOLS NOT IN BOX

















Tape measure Pencil

Electric Drill Phillips Screwdriver

Adjustable Wrench

Spirit Level Silic

Silicone sealant

WC-2020-72-DBL Installation Guide



#### INSTALLATION INSTRUCTIONS



 Installer must cut appropriately sized hole in back of cabinet to accommodate existing placement of hot & cold wall valves & drains.



② Adjust the adjustable feet according to the floor.



Install the counter. Seal around the top of the cabinet with clear silicone sealant. Do not over apply. Allow to dry 24 hours for proper curing.



 Install the mirror: a)use a pencil to mark the placement of the screw holes on the wall, b)drill holes, c)insert the plastic wall anchors.



⑤ Install the screws into the wall anchors, leaving enough of the screw exposed