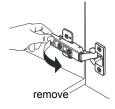

## WYNDHAM COLLECTION



- Prior to installation please check received items against the "Packing List".
  Please report any missing items to your retailer immediately.
- Protect all surfaces from sharp objects, high heat sources, direct prolonged sunlight and chemical hazards.
- Professional installation recommended.
- Backsplash comes in two pieces.



#### PACKING LIST

(Not all components may be included, depending upon your purchase)











### HOW TO ADJUST HINGES (if required)











#### REQUIRED TOOLS NOT IN BOX

















Tape measure Pencil

Electric Drill Phillips Screwdriver

Adjustable Wrench

Spirit Level Silic

Silicone sealant

WC-2020-72-DBL Installation Guide



#### INSTALLATION INSTRUCTIONS



 Installer must cut appropriately sized hole in back of cabinet to accommodate existing placement of hot & cold wall valves & drains.



② Adjust the adjustable feet according to the floor.



Install the counter. Seal around the top of the cabinet with clear silicone sealant. Do not over apply. Allow to dry 24 hours for proper curing.



 Install the mirror: a)use a pencil to mark the placement of the screw holes on the wall, b)drill holes, c)insert the plastic wall anchors.



⑤ Install the screws into the wall anchors, leaving enough of the screw ex