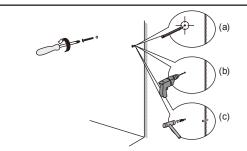

Install the counter. Seal around the top of the cabinet with clear silicone sealant. Do not over apply. Allow to dry 24 hours for proper curing.

 Install the mirror: a)use a pencil to mark the placement of the screw holes on the wall, b)drill holes, c)insert the plastic wall anchors.

⑤ Install the screws into the wall anchors, leaving enough of the screw exposed to hang the mirror - approx 1/4" - 1/2".

® Remove the handles from inside the cabinet doors and drawers and reinstall on the outside. Do not over tighten when reattaching.