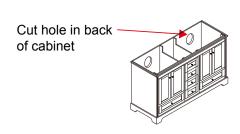

#### INSTALLATION INSTRUCTIONS

 Installer must cut appropriately sized hole in back of cabinet to accommodate existing placement of hot & cold wall valves & drains.

② Adjust the adjustable feet according to the floor.