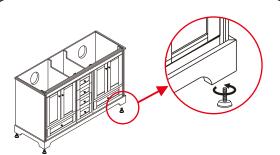

#### INSTALLATION INSTRUCTIONS

 Installer must cut appropriately sized hole in back of cabinet to accommodate existing placement of hot & cold wall valves & drains.

② Adjust the adjustable feet according to the floor.