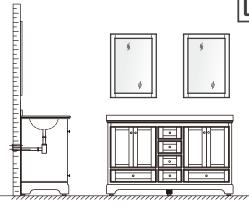

#### INSTALLATION INSTRUCTIONS

 Installer must cut appropriately sized hole in back of cabinet to accommodate existing placement of hot & cold wall valves & drains.

② Adjust the adjustable feet according to the floor.

Install the counter. Seal around the top of the cabinet with clear silicone sealant. Do not over apply. Allow to dry 24 hours for proper curing.

 Install the mirror: a)use a pencil to mark the placement of the screw holes on the wall, b)drill holes, c)insert the plastic wall anchors.

⑤ Install the screws into the wall anchors, leaving enough of the screw exposed to hang the mirror - approx 1/4" - 1/2".

® Remove the handles from inside the cabinet doors and drawers and reinstall on the outside. Do not over tighten when reattaching.