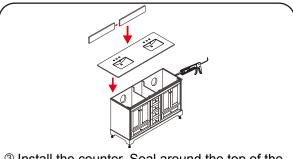

Install the counter. Seal around the top of the cabinet with clear silicone sealant. Do not over apply. Allow to dry 24 hours for proper curing.

 Install the mirror: a)use a pencil to mark the placement of the screw holes on the wall, b)drill holes, c)insert the plastic wall anchors.