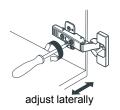

## WYNDHAM COLLECTION



- Prior to installation please check received items against the "Packing List".
  Please report any missing items to your retailer immediately.
- Protect all surfaces from sharp objects, high heat sources, direct prolonged sunlight and chemical hazards.
- Professional installation recommended.
- Backsplash comes in two pieces.



#### PACKING LIST

(Not all components may be included, depending upon your purchase)











### HOW TO ADJUST HINGES (if required)











#### REQUIRED TOOLS NOT IN BOX

















Tape measure Pencil

Electric Drill Phillips Screwdriver

Adjustable Wrench

Spirit Level Silic

Silicone sealant

WC-2020-72-DBL Installation Guide



#### INSTALLATION INSTRUCTIONS



 Installer must cut appropriately sized hole in back of cabinet to accommodate existing placement of hot & cold wall valves & drains.



② Adjust the adjustable feet according to the floor.



Install the counter. Seal around the top of the cabinet with clear silicone sealant. Do not over apply. Allow to dry 24 hours for proper curing.



 Install the mirror: a)use a pencil to mark the placement of the screw holes on the wall, b)drill holes, c)insert the plastic wall anchors.



⑤ Install the screws into the wall anchors, leaving enough of the screw expose