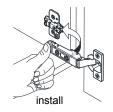

## WYNDHAM COLLECTION



- Prior to installation please check received items against the "Packing List".
  Please report any missing items to your retailer immediately.
- Protect all surfaces from sharp objects, high heat sources, direct prolonged sunlight and chemical hazards.
- Professional installation recommended.
- Backsplash comes in two pieces.



#### PACKING LIST

(Not all components may be included, depending upon your purchase)











### HOW TO ADJUST HINGES (if required)











#### REQUIRED TOOLS NOT IN BOX

















Tape measure Pencil

Electric Drill Phillips Screwdriver

Adjustable Wrench

Spirit Level Silic

Silicone sealant

WC-2020-72-DBL Installation Guide



#### INSTALLATION INSTRUCTIONS



 Installer must cut appropriately sized hole in back of cabinet to accommodate existing placement of hot & cold wall valves & drains.



② Adjust the adjustable feet according to the floor.



Install the counter. Seal around the top of the cabinet with clear silicone sealant. Do not over apply. Allow to dry 24 hours for proper curing.



 Install the mirror: a)use a pencil to mark the placement of the screw holes on the wall, b)drill holes, c)insert the plastic wall anchors.



⑤ Install the screws into the wall anchors, leaving enough of the screw