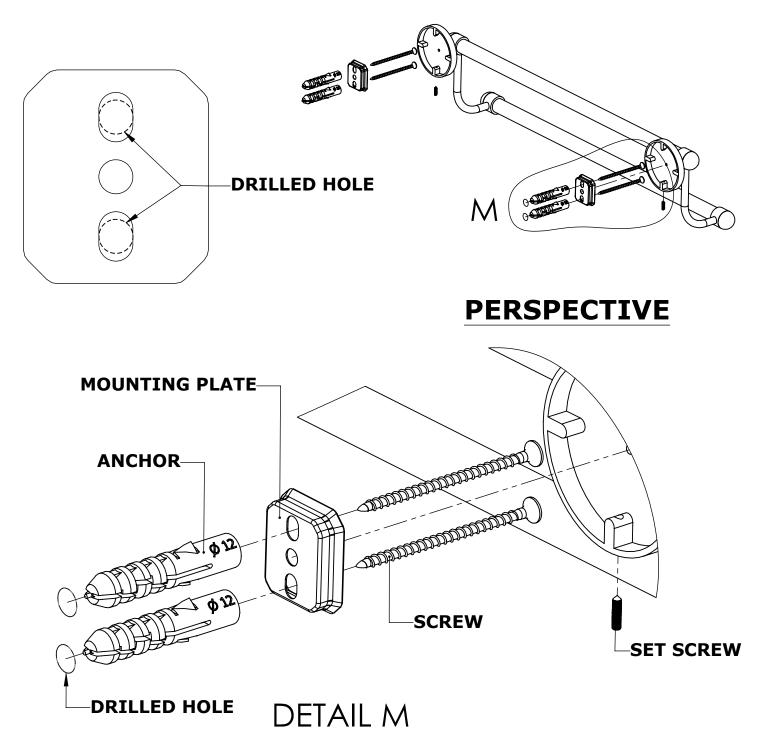

## **Step 1:** Drill holes in Wall for screw anchors and attach Mounting Plate to Wall

Determine your desired location for installation and make a mark for the location of the mounting plate. Remove mounting plate from backplate by loosening set screw in backplate as pictured below. Place center hole of mounting plate over mark made above. Make 2 marks where mounting screws will be placed as shown below. Drill hole at each of the marks. (You may substitute other style mounting anchors or screws if desired). Place anchors into the holes made. Place mounting plate over holes and secure to mounting surface using screws as shown below.