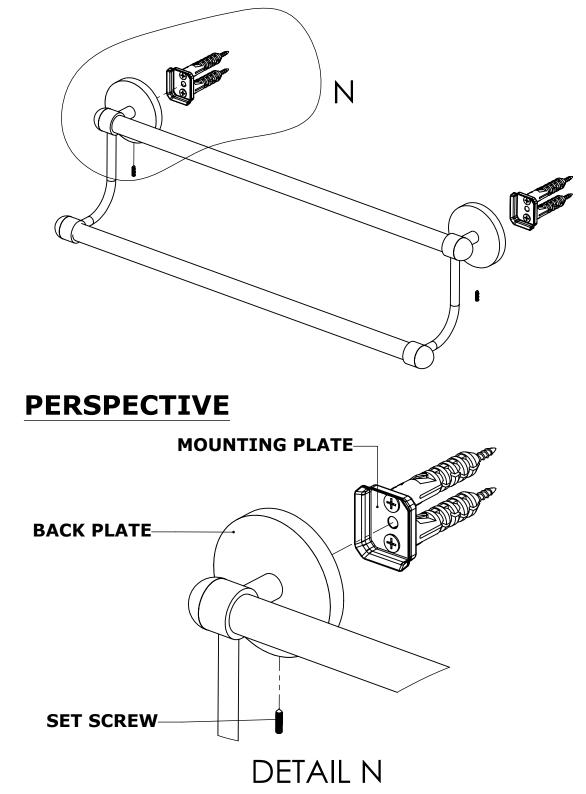

## Step 2: Attach Bracket to Mounting Plate.

Place bracket on mounting plate and secure by tightening set screw as shown below.

No portion of this document or any artwork contained herein should reproduced in any way without the written conset of ALLIED BRASS INC.