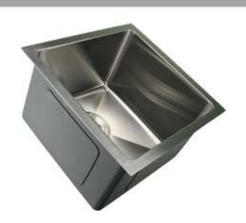

## **Pro Series Collection**

**Premium Stainless Steel** Bar/Prep Small Radiums Pro Sink

MODEL: SR1515

| Overall Dimensions | Large Bowl | Bowl Depth | Bottom Grid/s | Reverse Model |
|--------------------|------------|------------|---------------|---------------|
| 15" × 15"          | 13" × 13"  | 10"        | N/A           | N/A           |

## **FEATURES**

- Premium 304, 16 gauge Stainless Steel Kitchen Sink
- 10" Bowl Depth
- Brushed Satin Finish
- Limited Lifetime Manufacturers Warranty
- Insulated to Reduce Condensation
- Rubber Padding is Applied for Noise Reduction