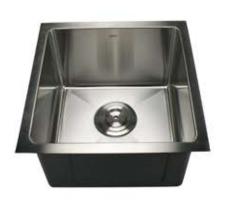

## **Pro Series Collection**

**Premium Stainless Steel** Bar/Prep Small Radiums Pro Sink

MODEL: SR1515

| Overall Dimensions | Large Bowl | Bowl Depth | Bottom Grid/s | Reverse Model |
|--------------------|------------|------------|---------------|---------------|
| 15" × 15"          | 13" × 13"  | 10"        | N/A           | N/A           |

## **FEATURES**

- Premium 304, 16 gauge Stainless Steel Kitchen Sink
- 10" Bowl Depth
- Brushed Satin Finish
- Limited Lifetime Manufacturers Warranty
- Insulated to Reduce Condensation
- Rubber Padding is Applied for Noise Reduction