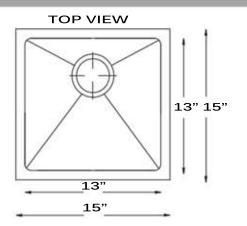

## **Pro Series Collection**

**Premium Stainless Steel** Bar/Prep Small Radiums Pro Sink

MODEL: SR1515

| Overall Dimensions | Large Bowl | Bowl Depth | Bottom Grid/s | Reverse Model |
|--------------------|------------|------------|---------------|---------------|
| 15" × 15"          | 13" × 13"  | 10"        | N/A           | N/A           |