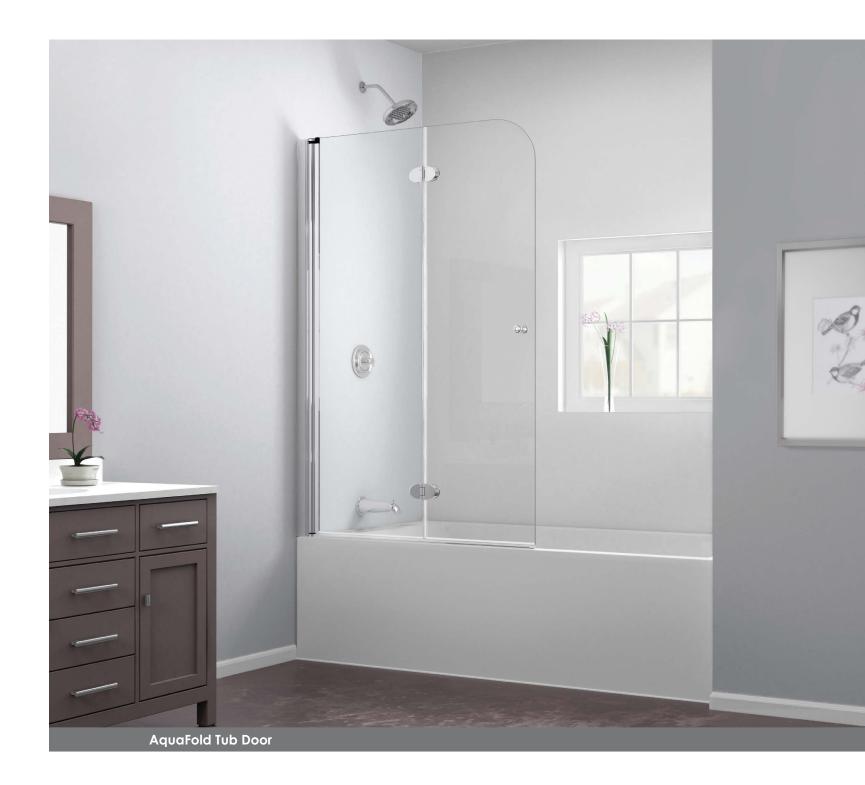

# **AquaFold Tub Door**

The AquaFold Tub Door is the perfect combination of function and beauty. Unlike other tub doors, the AquaFold provides full access to the bath tub. First, the panels fold to a compact size. Then, a full length pivot allows the folded panels to swing into or out of the tub space. This practical and convenient door also delivers on style with an elegant curved silhouette. Choose the AquaFold Tub Door for a unique and modern look at an attractive price point.