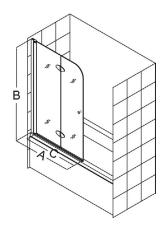

## **AquaFold Tub Door Options**

**Configuration 2** with Extender Panel

Configuration 3 with Return Panel

Tel: 866.731.8378 Fax: 866.227.9245

| Config. | Model           | Α   | В   | C<br>Walk-In | D  | E   | Glass<br>Selection | MSRP<br>Chrome<br>Hardware (-01) |
|---------|-----------------|-----|-----|--------------|----|-----|--------------------|----------------------------------|
| 1       | SHDR-3636580    | 36" | 58" | 34"          |    |     | Clear              |                                  |
| 2       | SHDR-3636580-EX | 36" | 58" | 34"          | 9" |     | Clear              |                                  |
| 3       | SHDR-3636580-RT | 36" | 58" | 34"          | -  | 30" | Clear              |                                  |