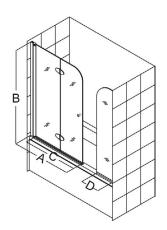

## **AquaFold Tub Door Options**

**Configuration 2** with Extender Panel

Configuration 3 with Return Panel

Tel: 866.731.8378 Fax: 866.227.9245

| Config. | Model           | Α   | В   | C<br>Walk-In | D  | E   | Glass<br>Selection | MSRP<br>Chrome<br>Hardware (-01) |
|---------|-----------------|-----|-----|--------------|----|-----|--------------------|----------------------------------|
| 1       | SHDR-3636580    | 36" | 58" | 34"          |    |     | Clear              |                                  |
| 2       | SHDR-3636580-EX | 36" | 58" | 34"          | 9" |     | Clear              |                                  |
| 3       | SHDR-3636580-RT | 36" | 58" | 34"          | -  | 30" | Clear              |                                  |