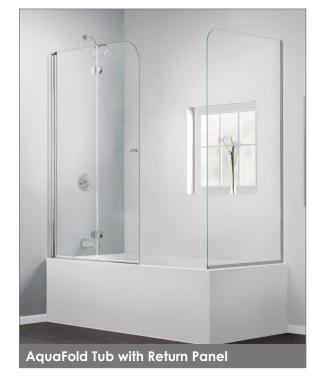

Choose an AquaFold Tub Door with Extender Panel to increase splash coverage or choose an AquaFold Tub Door with Return Panel to create a bathtub enclosure.

#### **Extender and Return Panel Features:**

- 5/16" (8mm) thick tempered clear glass in both panels
- 1/4" of out-of-plumb adjustment in both panels

## **AquaFold Tub Door Options**

**Configuration 2** with Extender Panel

Configuration 3 with Return Panel

Tel: 866.731.8378 Fax: 866.227.9245

| Config. | Model           | Α   | В   | C<br>Walk-In | D  | E   | Glass<br>Selection | MSRP<br>Chrome<br>Hardware (-01) |
|---------|-----------------|-----|-----|--------------|----|-----|--------------------|----------------------------------|
| 1       | SHDR-3636580    | 36" | 58" | 34"          |    |     | Clear              |                                  |
| 2       | SHDR-3636580-EX | 36" | 58" | 34"          | 9" |     | Clear              |                                  |
| 3       | SHDR-3636580-RT | 36" | 58" | 34"          | -  | 30" | Clear              |                                  |