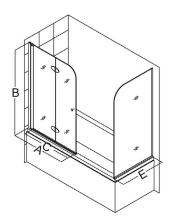

## **AquaFold Tub Door Options**

**Configuration 2** with Extender Panel

Configuration 3 with Return Panel

Tel: 866.731.8378 Fax: 866.227.9245

| Config. | Model           | Α   | В   | C<br>Walk-In | D  | E   | Glass<br>Selection | MSRP<br>Chrome<br>Hardware (-01) |
|---------|-----------------|-----|-----|--------------|----|-----|--------------------|----------------------------------|
| 1       | SHDR-3636580    | 36" | 58" | 34"          |    |     | Clear              |                                  |
| 2       | SHDR-3636580-EX | 36" | 58" | 34"          | 9" |     | Clear              |                                  |
| 3       | SHDR-3636580-RT | 36" | 58" | 34"          | -  | 30" | Clear              |                                  |