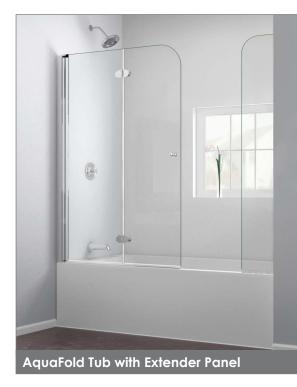

Choose an AquaFold Tub Door with Extender Panel to increase splash coverage or choose an AquaFold Tub Door with Return Panel to create a bathtub enclosure.

#### **Extender and Return Panel Features:**

- 5/16" (8mm) thick tempered clear glass in both panels
- 1/4" of out-of-plumb adjustment in both panels

## **AquaFold Tub Door Options**

**Configuration 2** with Extender Panel

Configuration 3 with Return Panel

Tel: 866.731.8378 Fax: 866.227.9245

| Config. | Model           | Α   | В   | C<br>Walk-In | D  | E   | Glass<br>Selection | MSRP<br>Chrome<br>Hardware (-01) |
|---------|-----------------|-----|-----|--------------|----|-----|--------------------|----------------------------------|
| 1       | SHDR-3636580    | 36" | 58" | 34"          |    |     | Clear              |                                  |
| 2       | SHDR-3636580-EX | 36" | 58" | 34"          | 9" |     | Clear              |                                  |
| 3       | SHDR-3636580-RT | 36" | 58" | 34"          | -  | 30" | Clear              |                                  |