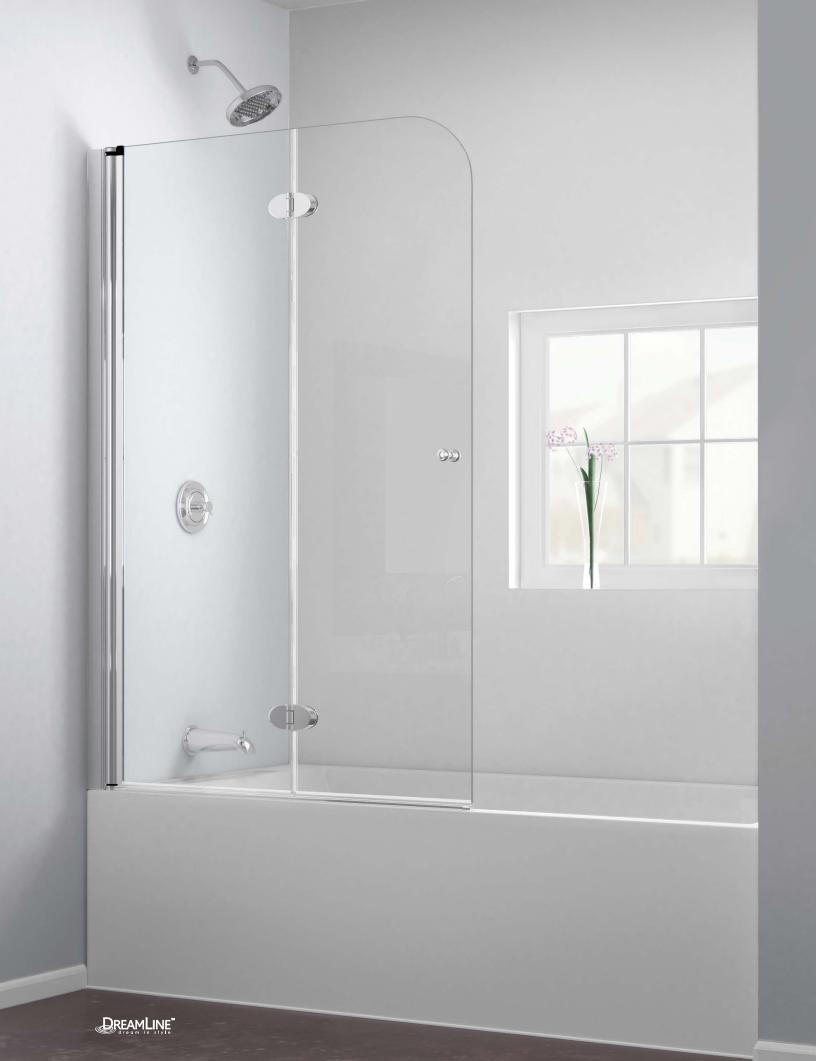

# **AquaFold Tub Door**

The AquaFold Tub Door is the perfect combination of function and beauty. Unlike other tub doors, the AquaFold provides full access to the bath tub. First, the panels fold to a compact size. Then, a full length pivot allows the folded panels to swing into or out of the tub space. This practical and convenient door also delivers on style with an elegant curved silhouette. Choose the AquaFold Tub Door for a unique and modern look at an attractive price point.

#### **Door Features:**

- Unique frameless tub door with trackless system
- Bi-fold panels with glass-to-glass solid brass hinges
- 1/4" (6mm) tempered clear glass
- Chrome hardware finish

- Innovative anodized aluminum profile with full-length pivot
- 3/8" out-of-plumb adjustment
- Optional backwalls available
- Space-saving bi-fold design