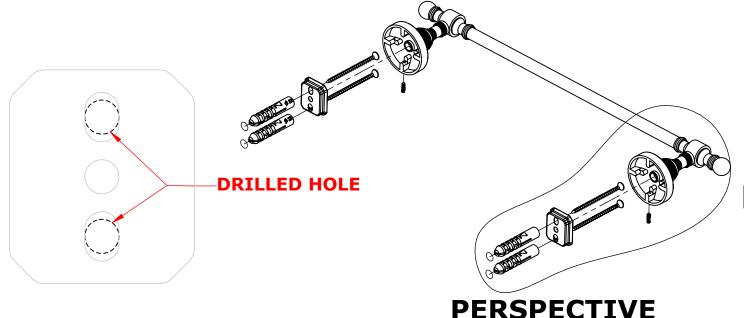

#### **Step 1:** Drill holes in Wall for screw anchors and attach Mounting Plate to Wall

Determine your desired location for installation and make a mark for the location of the mounting plate. Remove mounting plate from backplate by loosening set screw in backplate as pictured below. Place center hole of mounting plate over mark made above. Make 2 marks where mounting screws will be placed as shown below. Drill hole at each of the marks. (You may substitute other style mounting anchors or screws if desired). Place anchors into the holes made. Place mounting plate over holes and secure to mounting surface using screws as shown below.

## **PERSPECTIVE**