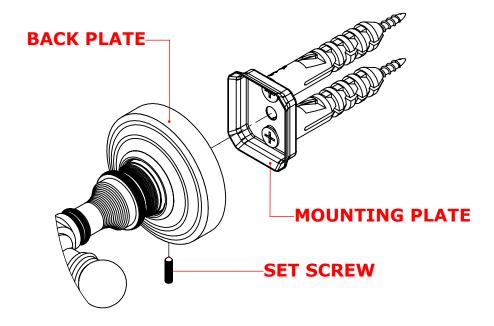

#### Step 2: Attach Bracket to Mounting Plate.

Place bracket on mounting plate and secure by tightening set screw as shown below.