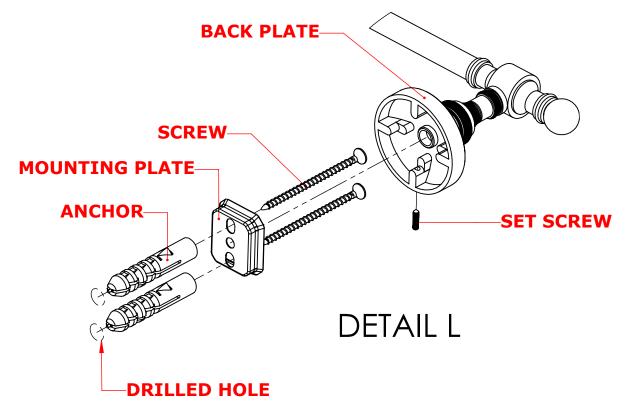

#### **Step 1:** Drill holes in Wall for screw anchors and attach Mounting Plate to Wall

Determine your desired location for installation and make a mark for the location of the mounting plate. Remove mounting plate from backplate by loosening set screw in backplate as pictured below. Place center hole of mounting plate over mark made above. Make 2 marks where mounting screws will be placed as shown below. Drill hole at each of the marks. (You may substitute other style mounting anchors or screws if desired). Place anchors into the holes made. Place mounting plate over holes and secure to mounting surface using screws as shown below.