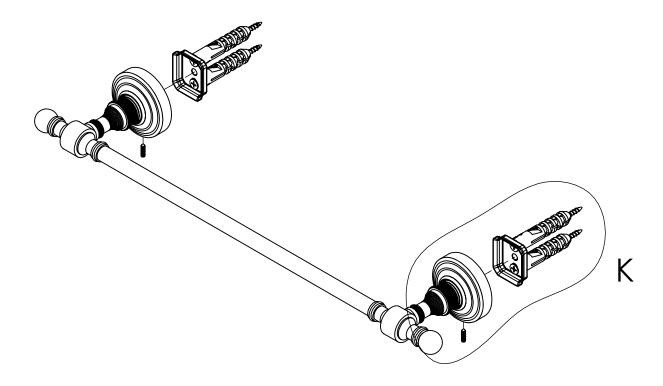

#### Step 2: Attach Bracket to Mounting Plate.

Place bracket on mounting plate and secure by tightening set screw as shown below.

### **PERSPECTIVE**

**DETAIL** K