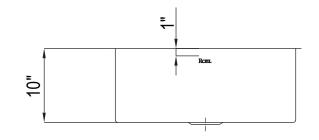

### **FEATURES**

- 24" x 18" x 10" deep (internal dimensions)
- Fully insulated using "quiet coat" sound deadening technology
- Commercial grade, 16 gauge 18/10 type 304 Stainless Steel
- Zero-edge side walls with "Tangent Edge." Easy to clean bottom edge radius.
- ISO 9001 certified
- ROHL brand logo
- Standard 3 1/2" drain opening
- Mounting brackets included
- Stainless Copper features the look of Copper with the durability of Stainless
- Brushed Stainless offers a brilliant shine
- 25 1/2" x 19 1/2" x 10" (external dimensions)