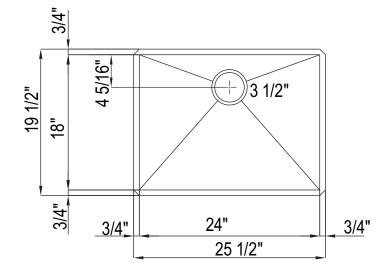

### **FEATURES**

- 24" x 18" x 10" deep (internal dimensions)
- Fully insulated using "quiet coat" sound deadening technology
- Commercial grade, 16 gauge 18/10 type 304 Stainless Steel
- Zero-edge side walls with "Tangent Edge." Easy to clean bottom edge radius.
- ISO 9001 certified
- ROHL brand logo
- Standard 3 1/2" drain opening
- Mounting brackets included
- Stainless Copper features the look of Copper with the durability of Stainless
- Brushed Stainless offers a brilliant shine
- 25 1/2" x 19 1/2" x 10" (external dimensions)