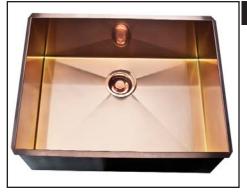

### **FEATURES**

- 24" x 18" x 10" deep (internal dimensions)
- Fully insulated using "quiet coat" sound deadening technology
- Commercial grade, 16 gauge 18/10 type 304 Stainless Steel
- Zero-edge side walls with "Tangent Edge." Easy to clean bottom edge radius.
- ISO 9001 certified
- ROHL brand logo
- Standard 3 1/2" drain opening
- Mounting brackets included
- Stainless Copper features the look of Copper with the durability of Stainless
- Brushed Stainless offers a brilliant shine
- 25 1/2" x 19 1/2" x 10" (external dimensions)

Colors

- Brushed Stainless Steel (SB)
- Stainless Copper (SC)