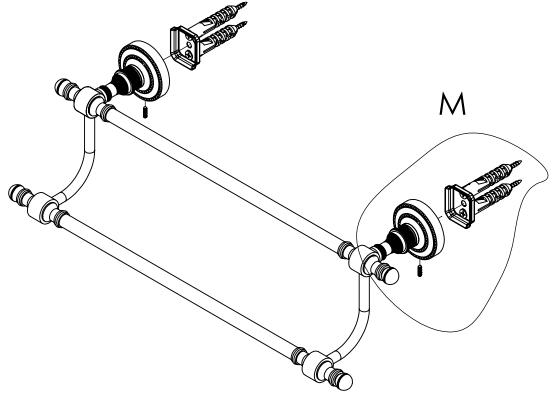

1: Drill holes in Wall for screw anchors and attach Mounting Plate to Wall

Determine your desired location for installation and make a mark for the location of the mounting plate. Remove mounting plate from backplate by loosening set screw in backplate as pictured below. Place center hole of mounting plate over mark made above. Make 2 marks where mounting screws will be placed as shown below. Drill hole at each of the marks. (You may substitute other style mounting anchors or screws if desired). Place anchors into the holes made. Place mounting plate over holes and secure to mounting surface using screws as shown below.





# **INSTALLATION INSTRUCTIONS**

#### Step 2: Attach Bracket to Mounting Plate.

Place bracket on mounting plate and secure by tightening set screw as shown below.



### **PERSPECTIVE**



**DETAIL M**