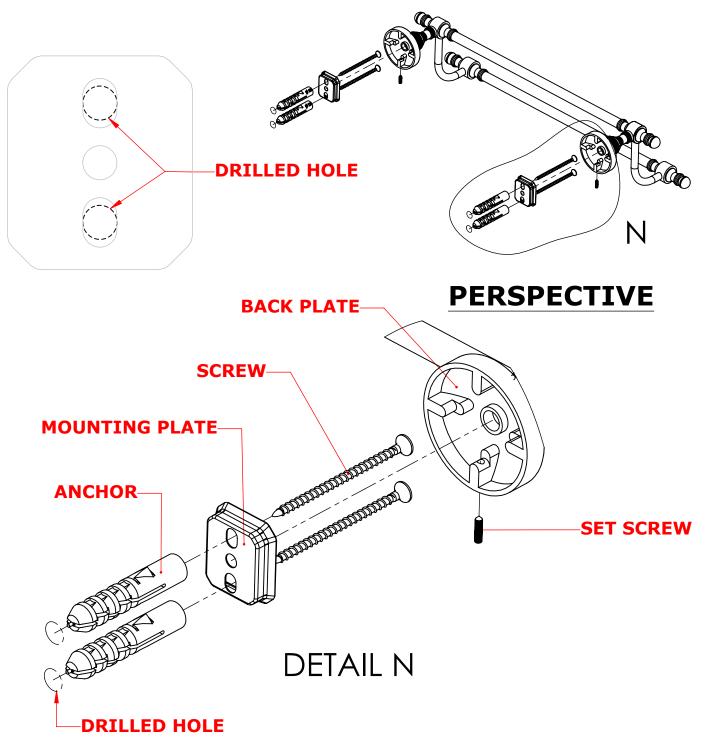

#### Step 1: Drill holes in Wall for screw anchors and attach Mounting Plate to Wall

Determine your desired location for installation and make a mark for the location of the mounting plate. Remove mounting plate from backplate by loosening set screw in backplate as pictured below. Place center hole of mounting plate over mark made above. Make 2 marks where mounting screws will be placed as shown below. Drill hole at each of the marks. (You may substitute other style mounting anchors or screws if desired). Place anchors into the holes made. Place mounting plate over holes and secure to mounting surface using screws as shown below.

#### Step 2: Attach Bracket to Mounting Plate.

Place bracket on mounting plate and secure by tightening set screw as shown below.