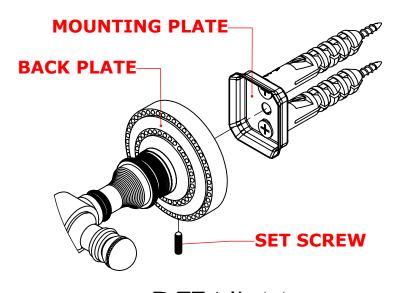

#### Step 1: Drill holes in Wall for screw anchors and attach Mounting Plate to Wall

Determine your desired location for installation and make a mark for the location of the mounting plate. Remove mounting plate from backplate by loosening set screw in backplate as pictured below. Place center hole of mounting plate over mark made above. Make 2 marks where mounting screws will be placed as shown below. Drill hole at each of the marks. (You may substitute other style mounting anchors or screws if desired). Place anchors into the holes made. Place mounting plate over holes and secure to mounting surface using screws as shown below.

#### Step 2: Attach Bracket to Mounting Plate.

Place bracket on mounting plate and secure by tightening set screw as shown below.