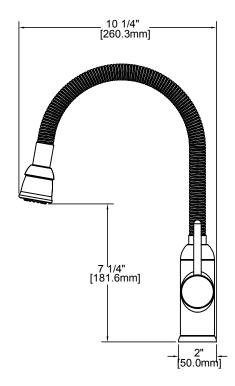

## **SPECIFICATIONS**

- Solid brass waterway construction FEATURES Pursuit™ Single Handle Flexible Spout Laundry/Kitchen/Utility Faucet Model LK2500
- · Removable ceramic disc cartridge
- One 1 3/8" (35mm) diameter faucet hole required for single hole installation, Three 1 3/8" (35mm) diameter faucet holes required for three hole installation
- 1.5GPM flow regulator installed
  - Optional 2.2GPM flow regulator also included with the faucet
- Braided stainless steel supply lines
- 3/8" female compression hose connections with

1/2" male IPS thread adaptors

• Flexible stainless steel spout for maximum clearance and adjustment

- Max counter thickness: 2.5" (63mm)
- 2-function hand spray (Aerated, Spray)
- hand spray operation:
  - Rotate end of spout to switch from spray to stream
- Forward-Only handles = No backsplash interference
- · Available finishes:
  - Chrome

LK2500CR

• Ship weight: 4.5 lbs (2.1 kg)