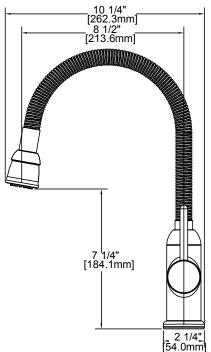

## **SPECIFICATIONS**

- Solid brass waterway construction FEATURES Pursuit™ Single Handle Flexible Spout Laundry/Kitchen/Utility Faucet Model LK2500
- · Removable ceramic disc cartridge
- One 1 3/8" (35mm) diameter faucet hole required for single hole installation, Three 1 3/8" (35mm) diameter faucet holes required for three hole installation
- 1.5GPM flow regulator installed
  - Optional 2.2GPM flow regulator also included with the faucet
- Braided stainless steel supply lines
- 3/8" female compression hose connections with

1/2" male IPS thread adaptors

• Flexible stainless steel spout for maximum clearance and adjustment

- Max counter thickness: 2.5" (63mm)
- 2-function hand spray (Aerated, Spray)
- hand spray operation:
  - Rotate end of spout to switch from spray to stream
- Forward-Only handles = No backsplash interference
- · Available finishes:
  - Chrome

LK2500CR

• Ship weight: 4.5 lbs (2.1 kg)