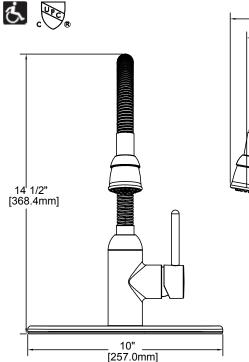

## **SPECIFICATIONS**

- Solid brass waterway construction FEATURES Pursuit™ Single Handle Flexible Spout Laundry/Kitchen/Utility Faucet Model LK2500
- · Removable ceramic disc cartridge
- One 1 3/8" (35mm) diameter faucet hole required for single hole installation, Three 1 3/8" (35mm) diameter faucet holes required for three hole installation
- 1.5GPM flow regulator installed
  - Optional 2.2GPM flow regulator also included with the faucet
- Braided stainless steel supply lines
- 3/8" female compression hose connections with

1/2" male IPS thread adaptors

• Flexible stainless steel spout for maximum clearance and adjustment

- Max counter thickness: 2.5" (63mm)
- 2-function hand spray (Aerated, Spray)
- hand spray operation:
  - Rotate end of spout to switch from spray to stream
- Forward-Only handles = No backsplash interference
- · Available finishes:
  - Chrome

LK2500CR

• Ship weight: 4.5 lbs (2.1 kg)

## **COMPLIES WITH:**

- ADA
- cUPC
- ANSI/NSF61
- CA AB1953
- ASME A112.18.1/CSA B125.1

Shown with included optional

3-hole escutcheon plate

With 3-hole escutcheon

With 3-hole escutcheon