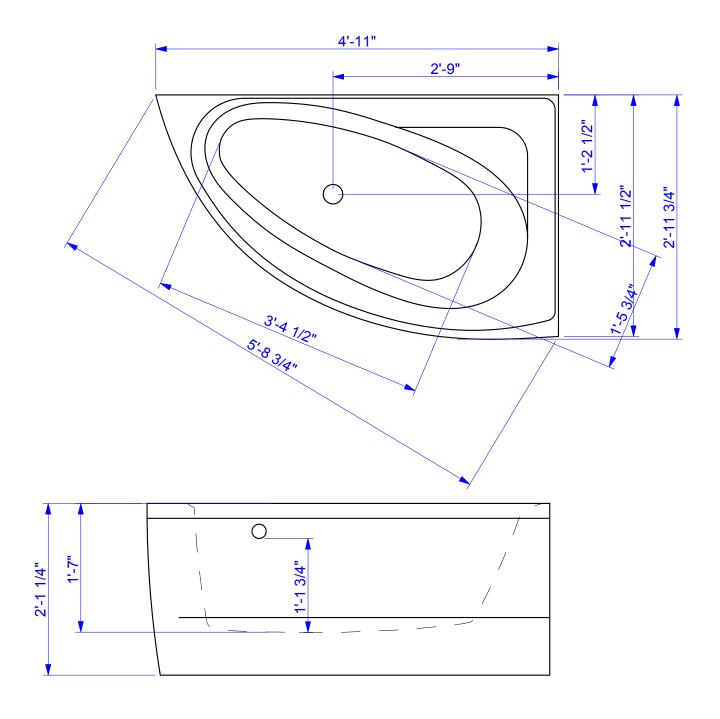

| DRAWN<br>YURII TYMOCHKO | 06.02.2013 | aquatica                 |  |  |         |              |     |  |
|-------------------------|------------|--------------------------|--|--|---------|--------------|-----|--|
| CHECKED                 |            |                          |  |  | PLUMBIN | IG           |     |  |
| QA                      |            | TITLE                    |  |  |         |              |     |  |
| APPROVED                |            | Idea™ by Aquatica (Left) |  |  |         |              |     |  |
|                         |            | L                        |  |  |         |              |     |  |
|                         |            | SIZE                     |  |  | DWG NO  |              | REV |  |
|                         |            | SCALE                    |  |  | -       | SHEET 1 OF 1 |     |  |