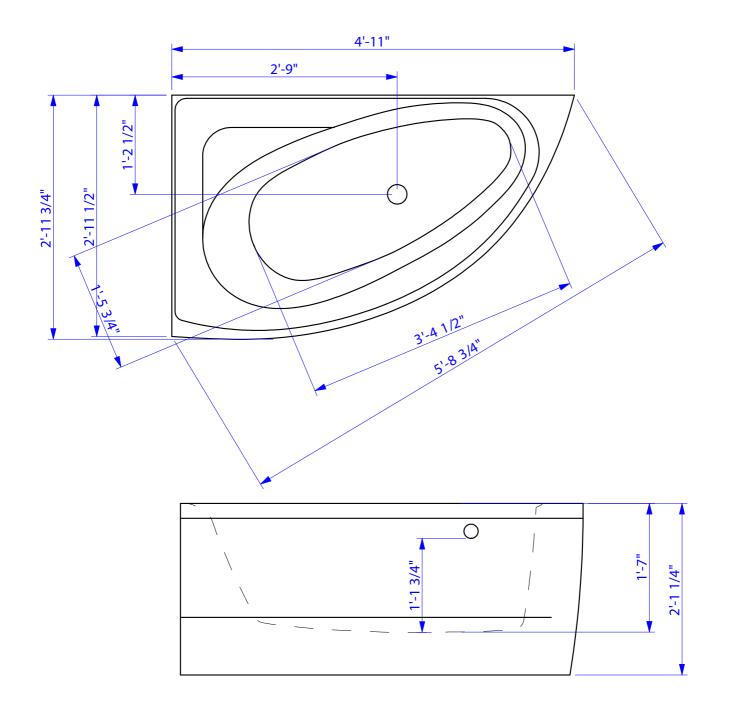

| DRAWN<br>YURII TYMOCHKO | 06.02.2013 |                          |  |  | aquatic | a <sup>®</sup> |     |  |
|-------------------------|------------|--------------------------|--|--|---------|----------------|-----|--|
| CHECKED                 |            |                          |  |  | PLUMBIN | I G            |     |  |
| QA                      |            | TITLE                    |  |  |         |                |     |  |
| APPROVED                |            | Idea™ by Aquatica (Right |  |  |         |                |     |  |
|                         |            |                          |  |  |         |                |     |  |
|                         |            | SIZE                     |  |  | DWG NO  |                | REV |  |
|                         |            | SCALE                    |  |  | -       | SHEET 1 OF 1   |     |  |