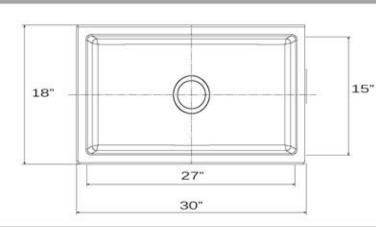

## Hyannis-30

| Overall Dimensions | Large Bowl | Apron Height | Bowl Depth | Drain Dimensions |
|--------------------|------------|--------------|------------|------------------|
| 30"× 18"           | 27"× 15"   | 10"          | 9"         | 3.5" Opening     |