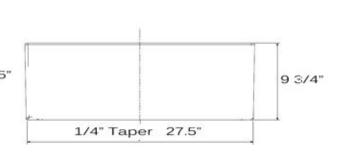

## Hyannis-30

| Overall Dimensions | Large Bowl | Apron Height | Bowl Depth | Drain Dimensions |
|--------------------|------------|--------------|------------|------------------|
| 30"× 18"           | 27"× 15"   | 10"          | 9"         | 3.5" Opening     |