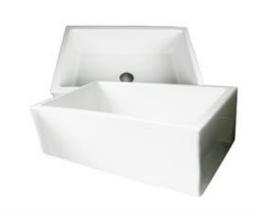

## Cape Collection Premium Fireclay Farmhouse Apron Sink

## Hyannis-30

| Overall Dimensions | Large Bowl | Apron Height | Bowl Depth | Drain Dimensions |
|--------------------|------------|--------------|------------|------------------|
| 30"× 18"           | 27"× 15"   | 10"          | 9"         | 3.5" Opening     |