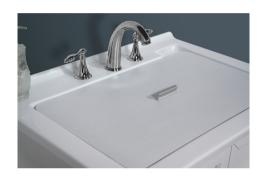

Sinks: One (1)

Faucet: Three (3) pre-drilled faucet holes

Assembly: Fully assembled with cutout in rear for plumbing

Included: Cabinet, sink

Not included: Faucet, backsplash Warranty: 1 year limited manufacturer Number of boxes shippped: One (1)

## **Features**

- 30 1/2" Contemporary laundry single sink vanity
- 3 Faucet holes pre-drilled
- Big cutout back for plumbing installation
- · Large storage with shelves and a drawer
- · Big, deep rectangular acrylic white sink
- Circular and polished metallic knobs on the doors
- · Standard height for washing machines and dryers
- Ceramic white undermount sink