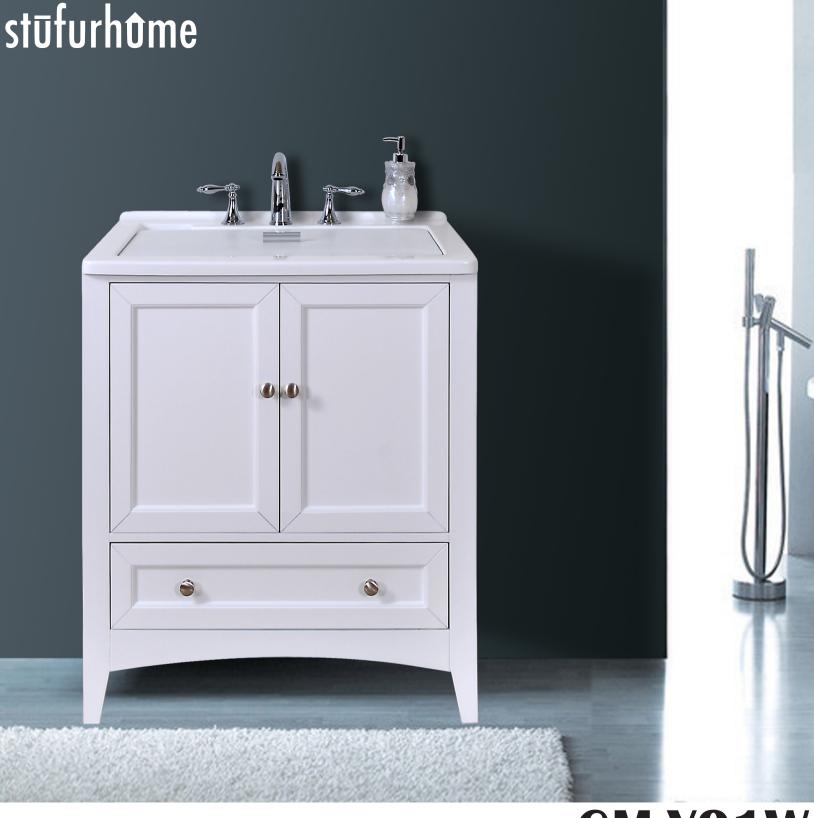

## **GM-Y01W**

This All-in-One Laundry Single Sink Vanity, draped in pure white polish, is a masterful combination of simplicity, functionality and charm. The deep rectangular sink, spacious storage and drawers definitely fulfill the needs of modern day living. The matching bright white of the sink and the pure white finish of the cabinet make this vanity an attention grabber and add a scent of gracefulness to your laundry room.

## **Specifications**

Dimensions: 30.50 L in x 22.00 W in x 36.00 H in

Wood finish: Pure white

Materials: MDF

Countertop: White ceramic Number of shelves: One (1) Number of doors: Two (2) Hardware finish: Metal

## **Features**

- 30 1/2" Contemporary laundry single sink vanity
- 3 Faucet holes pre-drilled
- Big cutout back for plumbing installation
- · Large storage with shelves and a drawer
- · Big, deep rectangular acrylic white sink
- Circular and polished metallic knobs on the doors
- · Standard height for washing machines and dryers
- Ceramic white undermount sink