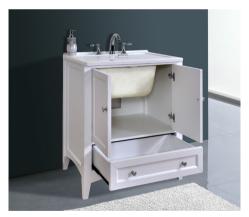

## **Specifications**

Dimensions: 30.50 L in x 22.00 W in x 36.00 H in

Wood finish: Pure white

Materials: MDF

Countertop: White ceramic Number of shelves: One (1) Number of doors: Two (2) Hardware finish: Metal

Sinks: One (1)

Faucet: Three (3) pre-drilled faucet holes

Assembly: Fully assembled with cutout in rear for plumbing

Included: Cabinet, sink

Not included: Faucet, backsplash Warranty: 1 year limited manufacturer Number of boxes shippped: One (1)

## **Features**

- 30 1/2" Contemporary laundry single sink vanity
- 3 Faucet holes pre-drilled
- Big cutout back for plumbing installation
- · Large storage with shelves and a drawer
- · Big, deep rectangular acrylic white sink
- Circular and polished metallic knobs on the doors
- · Standard height for washing machines and dryers
- Ceramic white undermount sink