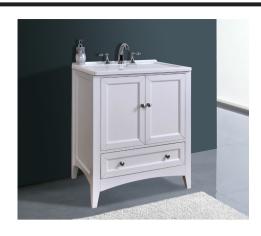

## **GM-Y01W**

This All-in-One Laundry Single Sink Vanity, draped in pure white polish, is a masterful combination of simplicity, functionality and charm. The deep rectangular sink, spacious storage and drawers definitely fulfill the needs of modern day living. The matching bright white of the sink and the pure white finish of the cabinet make this vanity an attention grabber and add a scent of gracefulness to your laundry room.

## **Specifications**

Dimensions: 30.50 L in x 22.00 W in x 36.00 H in

Wood finish: Pure white

Materials: MDF

Countertop: White ceramic Number of shelves: One (1) Number of doors: Two (2) Hardware finish: Metal

## **Features**

- 30 1/2" Contemporary laundry single sink vanity
- 3 Faucet holes pre-drilled
- Big cutout back for plumbing installation
- · Large storage with shelves and a drawer
- · Big, deep rectangular acrylic white sink
- Circular and polished metallic knobs on the doors
- · Standard height for washing machines and dryers
- Ceramic white undermount sink