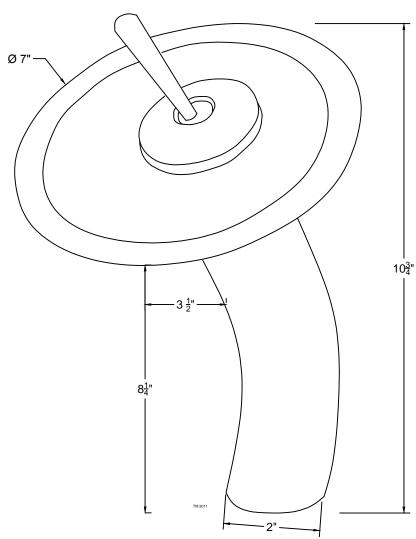

## <u>3</u>" 4

Cleaning:

Never use cleaners containing abrasive cleansers, ammonia, bleach, acids, waxes, alcohol, solvents or other products not recommended for finished metal.

Note: Not to scale

Notes:

- Each Novatto faucet should be installed by a professional and followed by all building codes.
- Each faucet requires a 1.5" diamter hole.
- Flush out the water lines by running 3-4 gallons into a bucket **before** connecting the supply lines to the faucet.