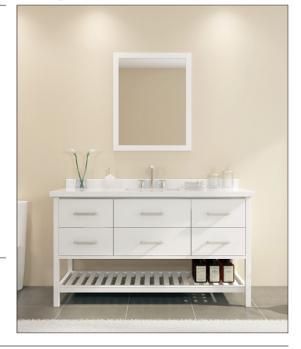

# SHAKESPEARE 61" SINGLE SINK VANITY CABINET IN WHITE

#### MODEL: G061S-02

Cabinet Color White

Cabinet Size 60"W x 21.5"D x 33.5"H

Mirror Color White Frame
Mirror Size 28"W x 35.1"H

Features · Solid Wood Construction

· White Cabinet Color

 Five Full-Extension, Dove-Tail Construction, Soft-Closing Drawers and One Decorative Faux Drawer

· Large Uncovered Open Storage Space

Satin Nickel Finish Hardware

· Matching Framed Mirror Included

### COLLECTION:

Ariel Shakespeare