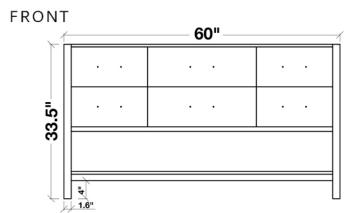

#### MODEL: G061S-02

Cabinet Color White

Cabinet Size 60"W x 21.5"D x 33.5"H

Mirror Color White Frame
Mirror Size 28"W x 35.1"H

Features · Solid Wood Construction

· White Cabinet Color

 Five Full-Extension, Dove-Tail Construction, Soft-Closing Drawers and One Decorative Faux Drawer

## **BACK VIEW**