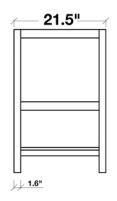

#### MODEL: G061S-02

Cabinet Color White

Cabinet Size 60"W x 21.5"D x 33.5"H

Mirror Color White Frame
Mirror Size 28"W x 35.1"H

Features · Solid Wood Construction

· White Cabinet Color

 Five Full-Extension, Dove-Tail Construction, Soft-Closing Drawers and One Decorative Faux Drawer

## SIDE VIEW

MIRROR VIEW