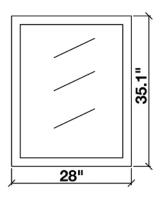

#### MODEL: G061S-02

Cabinet Color White

Cabinet Size 60"W x 21.5"D x 33.5"H

Mirror Color White Frame
Mirror Size 28"W x 35.1"H

Features · Solid Wood Construction

· White Cabinet Color

 Five Full-Extension, Dove-Tail Construction, Soft-Closing Drawers and One Decorative Faux Drawer