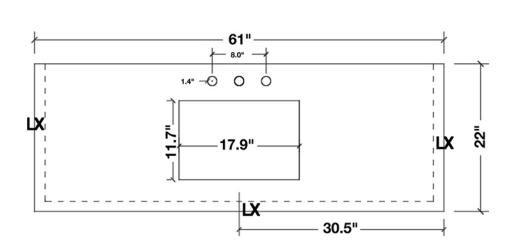

# 61" PURE WHITE CULTURED MARBLE COUNTERTOP W/ SINGLE SINK

#### MODEL: G061S-CT

Dimensions

61"W x 22"D x 1.5"H

Features

- Pure White Cultured Marble Countertop w/ Miter-Cut Edge
- Countertop Pre-Drilled for 8" Widespread Faucets
- One Ceramic, Rectangular, UPC Certified Under-Mount Sink
- · Matching Backsplash Included

All stone tops are finished by hand, pre-drilled for 8" widespread faucets, and double-sealed for scratch resistance and long term durability.