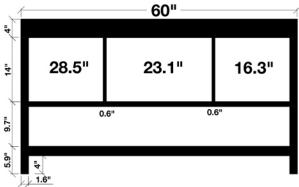

#### MODEL: G061S-02

Cabinet Color White

Cabinet Size 60"W x 21.5"D x 33.5"H

Mirror Color White Frame
Mirror Size 28"W x 35.1"H

Features · Solid Wood Construction

· White Cabinet Color

 Five Full-Extension, Dove-Tail Construction, Soft-Closing Drawers and One Decorative Faux Drawer

## TOP VIEW