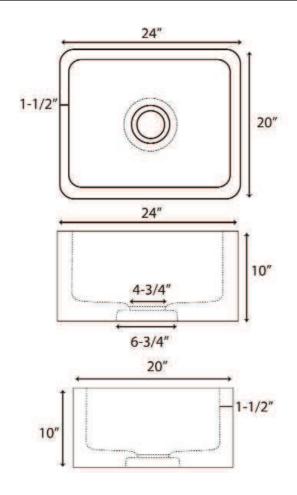

## 24" ACANTHA SINGLE BOWL FARMER SINK

Cat. No FSGSB4028

W: 24"

D: 20"

H: 10"

\*Please do NOT cut hole without template or actual product.

## **Interior Dimensions:**

Basin Interior: 21" W x17" D Basin Depth: 8-1/2"

Dimensions of fixture are nominal and may vary slightly. Dimensions and specifications subject to change without notice.