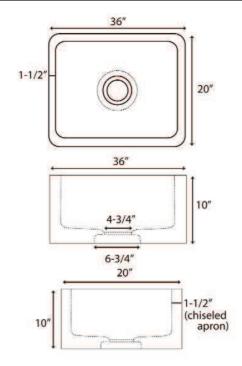

## 36" BIRGITTA SINGLE BOWL FARMER SINK

Cat. No FSGSB4020

W: 36"

D: 20"

H: 10"

\*Please do NOT cut hole without template or actual product.

## **Interior Dimensions:**

Basin Interior: 30" W x 14" D Basin Depth: 8-1/2"