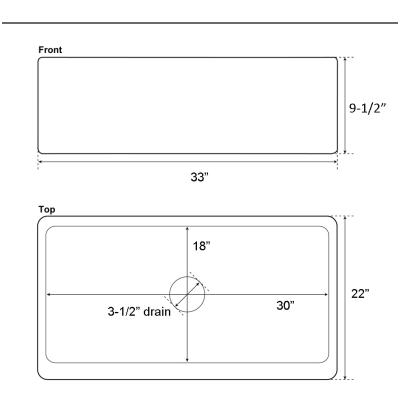

## 33" BENTLEY SINGLE BOWL FARMER SINK

Cat. No FSCSB3124-SAC

| W: | 33"    |
|----|--------|
| D: | 22"    |
| H: | 9-1/2" |

\*Please do NOT cut hole without template or actual product.

## Interior Dimensions:

Basin Interior: 30" W x 18" D

## Features:

- Constructed of solid 16 gauge copper
- Hammered front
- ▶ Rounded interior corners easy for cleaning
- ► Sink bowl has no internal welds
- ► Sink bottom angled to drainage
- ► Accommodates 3-1/2" drain
- ► Patina applied to copper using French hot process
- ► Hand polished finish
- Copper is a living finish and will patina over time