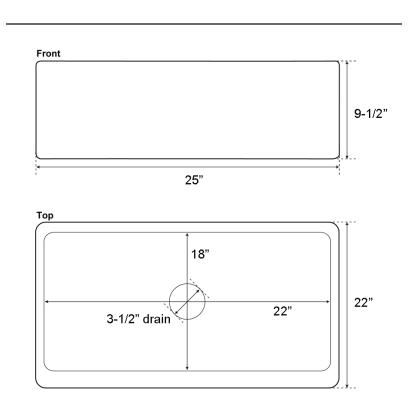

## 25" BENTLEY SINGLE BOWL FARMER SINK

Cat. No FSCSB3120-SAC

| W: | 25"    |
|----|--------|
| D: | 22"    |
| H: | 9-1/2" |

\*Please do NOT cut hole without template or actual product.

## **Interior Dimensions:**

Basin Interior: 22" W x 18" D

## Features:

- Constructed of solid 16 gauge copper
- Hammered front
- ▶ Rounded interior corners easy for cleaning
- ► Sink bowl has no internal welds
- ► Sink bottom angled to drainage
- ► Accommodates 3-1/2" drain
- ▶ Patina applied to copper using French hot process
- ► Hand polished finish
- Copper is a living finish and will patina over time