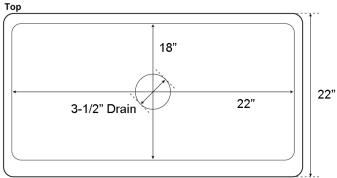

## **Interior Dimensions:**

Basin Interior: 22" W x 18" D

## **Features:**

- ► Constructed of solid 16 gauge copper
- ► Hammered front
- ► Rounded interior corners easy for cleaning
- ► Sink bowl has no internal welds
- ► Sink bottom angled to drainage
- ► Accommodates 3-1/2" drain
- ▶ Patina applied to copper using French hot process
- ► Hand polished finish
- ► Copper is a living finish and will patina over time