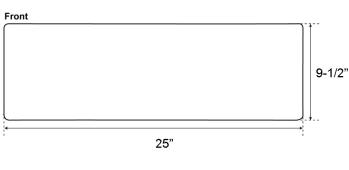

## 25" AVENA SINGLE BOWL FARMER SINK

Cat. No FSCSB3112

W: 25"

D: 22"

H: 9-1/2"

\*Please do NOT cut hole without template or actual product.