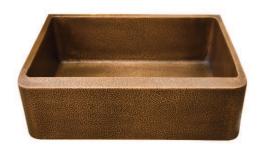

## 25" AVENA SINGLE BOWL FARMER SINK

Cat. No FSCSB3112

W: 25"

D: 22"

H: 9-1/2"

\*Please do NOT cut hole without template or actual product.

## **Features:**

- ► Constructed of solid 16 gauge copper
- ► Hammered front
- ► Rounded interior corners easy for cleaning
- ► Sink bowl has no internal welds
- ► Sink bottom angled to drainage
- ► Accommodates 3-1/2" drain
- ▶ Patina applied to copper using French hot process
- ► Hand polished finish
- ► Copper is a living finish and will patina over time