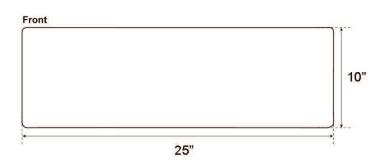

## 25" BARROCA SINGLE BOWL FARMER SINK

Cat. No FSCSB3104

W: 25"

D: 22"

H: 10"

\*Please do NOT cut hole without template or actual product.