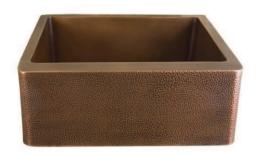

## 25" BARROCA SINGLE BOWL FARMER SINK

Cat. No FSCSB3104

W: 25"

D: 22"

H: 10"

\*Please do NOT cut hole without template or actual product.

## **Features:**

- ► Constructed of solid 16 gauge copper
- ► Hammered front
- ► Rounded interior corners easy for cleaning
- ► Sink bowl has no internal welds
- ► Sink bottom angled to drainage
- ► Accommodates 3-1/2" drain
- ▶ Patina applied to copper using French hot process
- ► Hand polished finish
- ► Copper is a living finish and will patina over time