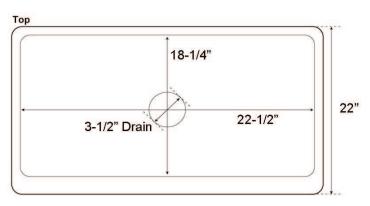

## **Interior Dimensions:**

Basin Interior: 22-1/2" W x 18-1/4" D

## **Features:**

- ► Constructed of solid 16 gauge copper
- ► Hammered front
- ► Rounded interior corners easy for cleaning
- ► Sink bowl has no internal welds
- ► Sink bottom angled to drainage
- ► Accommodates 3-1/2" drain
- ▶ Patina applied to copper using French hot process
- ► Hand polished finish
- ► Copper is a living finish and will patina over time