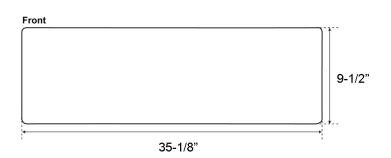

## 36" AUSTIN SINGLE BOWL FARMER SINK

Cat. No FSCSB3100

W: 35-1/8"

D: 21-1/2"

H: 9-1/2"

\*Please do NOT cut hole without template or actual product.