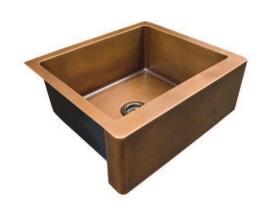

## 36" AUSTIN SINGLE BOWL FARMER SINK

Cat. No FSCSB3100

W: 35-1/8"

D: 21-1/2"

H: 9-1/2"

\*Please do NOT cut hole without template or actual product.

## **Features:**

- ► Constructed of solid 16 gauge copper
- ► Smooth front
- ► Rounded interior corners easy for cleaning
- ► Sink bowl has no internal welds
- ► Sink bottom angled to drainage
- ► Accommodates 3-1/2" drain
- ▶ Patina applied to copper using French hot process
- ► Hand polished finish
- ► Copper is a living finish and will patina over time