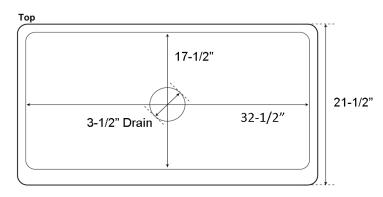

## **Interior Dimensions:**

Basin Interior: 32-1/2" W x 17-1/2" D

## **Features:**

- ► Constructed of solid 16 gauge copper
- ► Smooth front
- ► Rounded interior corners easy for cleaning
- ► Sink bowl has no internal welds
- ► Sink bottom angled to drainage
- ► Accommodates 3-1/2" drain
- ▶ Patina applied to copper using French hot process
- ► Hand polished finish
- ► Copper is a living finish and will patina over time