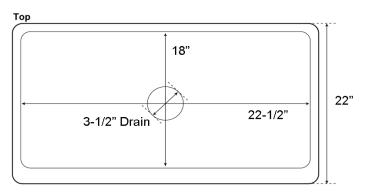

## **Interior Dimensions:**

Basin Interior: 22-12" W x 18" D

## **Features:**

- ► Constructed of solid 16 gauge copper
- ► Smooth front
- ► Rounded interior corners easy for cleaning
- ► Sink bowl has no internal welds
- ► Sink bottom angled to drainage
- ► Accommodates 3-1/2" drain
- ▶ Patina applied to copper using French hot process
- ► Hand polished finish
- ► Copper is a living finish and will patina over time