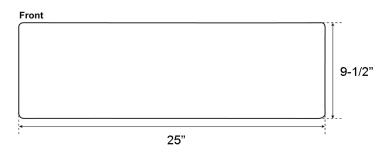

## 25" AUSTIN SINGLE BOWL FARMER SINK

Cat. No FSCSB3094

W: 25"

D: 22"

H: 9-1/2"

\*Please do NOT cut hole without template or actual product.