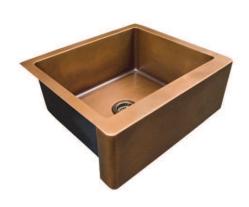

## 25" AUSTIN SINGLE BOWL FARMER SINK

Cat. No FSCSB3094

W: 25"

D: 22"

H: 9-1/2"

\*Please do NOT cut hole without template or actual product.

## **Features:**

- ► Constructed of solid 16 gauge copper
- ► Smooth front
- ► Rounded interior corners easy for cleaning
- ► Sink bowl has no internal welds
- ► Sink bottom angled to drainage
- ► Accommodates 3-1/2" drain
- ▶ Patina applied to copper using French hot process
- ► Hand polished finish
- ► Copper is a living finish and will patina over time

## Finish:

SAC Smooth Antique Copper

Dimensions of fixture are nominal and may vary within the range of tolerances established by ANSI Standard A112.19.2. Dimensions and specifications subject to change without notice.