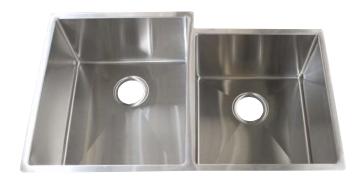

## FPUR3320-D10/10

16 Gauge 304 Stainless Steel Double Bowl Undermount Sink

Sink Strainer

#### Dimensions

- Overall Size: 33" x 20"
- Left Bowl: 16" x 18-1/2" x 10"
- Right Bowl: 14-1/2" x 16" x 10"
- Drain Opening: 3-1/2"