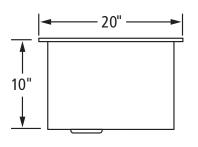

#### Dimensions

- Overall Size: 33" x 20"
- Left Bowl: 16" x 18-1/2" x 10"
- Right Bowl: 14-1/2" x 16" x 10"
- Drain Opening: 3-1/2"

### Lifetime Warranty

Complies with ASME A112.19.3-2000

Side View