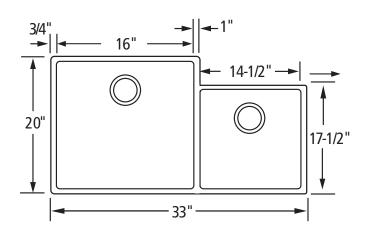

#### Dimensions

- Overall Size: 33" x 20"
- Left Bowl: 16" x 18-1/2" x 10"
- Right Bowl: 14-1/2" x 16" x 10"
- Drain Opening: 3-1/2"