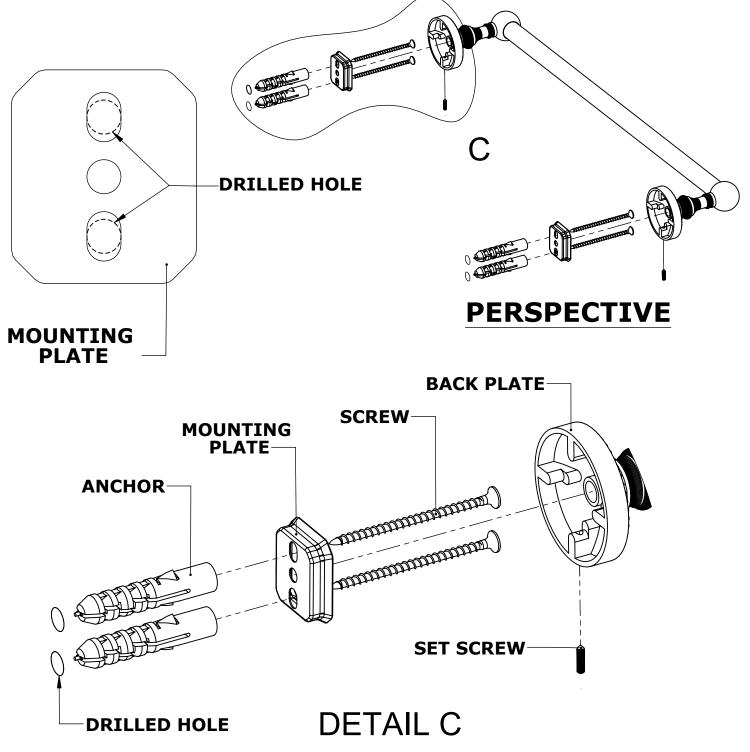

## **INSTALLATION INSTRUCTIONS**

**Step 1:** Drill holes in Wall for screw anchors and attach Mounting Plate to Wall

Determine your desired location for installation and make a mark for the location of the mounting plate. Remove mounting plate from backplate by loosening set screw in backplate as pictured below. Place center hole of mounting plate over mark made above. Make 2 marks where mounting screws will be placed as shown below. Drill hole at each of the marks. (You may substitute other style mounting anchors or screws if desired). Place anchors into the holes made. Place mounting plate over holes and secure to mounting surface using screws as shown below.