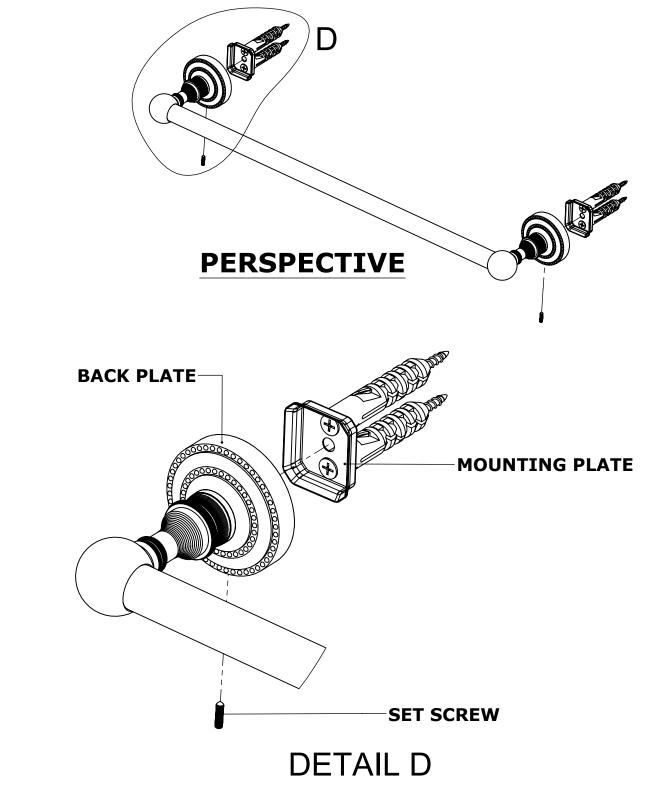

## **INSTALLATION INSTRUCTIONS**

Step 2: Attach Bracket to Mounting Plate.

Place bracket on mounting plate and secure by tightening set screw as shown below.