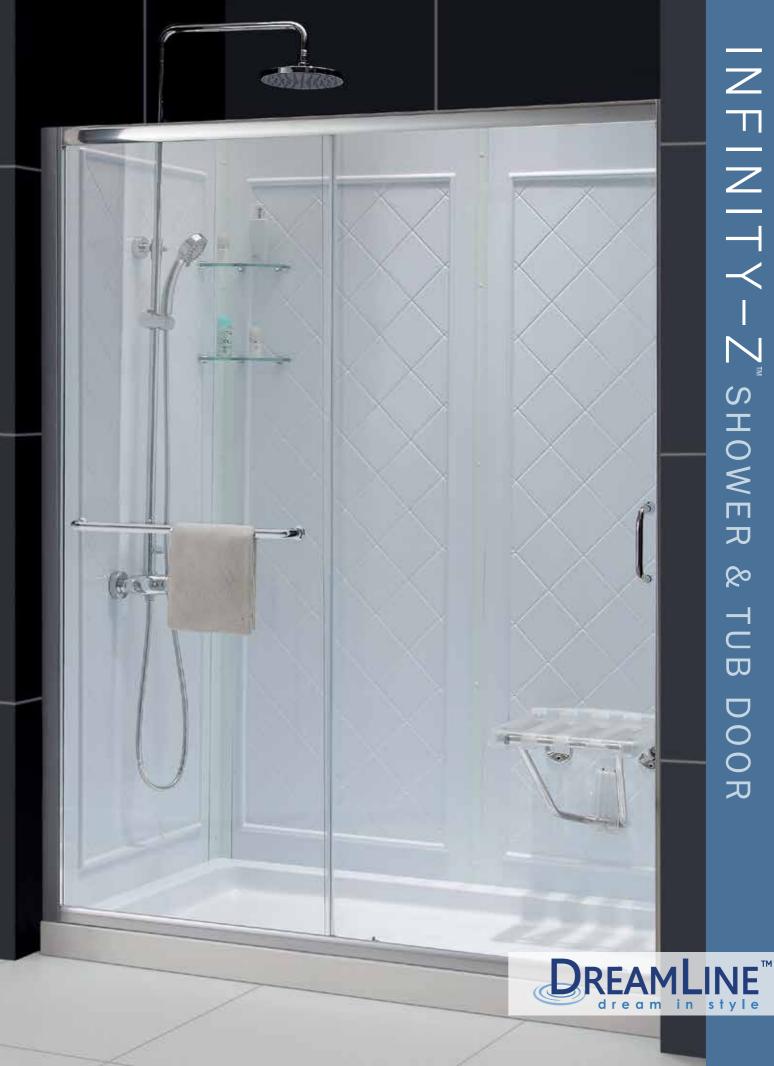

The INFINITY-Z sliding tub or shower door delivers a classic design with a fresh attitude. Features of convenience like a handy towel bar and fast release wheels that make cleaning the glass and track a cinch are combined with the modern appeal of a frameless glass design. Choose the simply sophisticated style of the INFINITY-Z sliding tub or shower door.

TUB DOOR WITH OPTIONAL BACKWALLS

- Frameless glass shower door design
- 1/4" (6mm) tempered glass
- Choice of clear or frosted glass
- Chrome or brushed nickel hardware finish
- Anodized aluminum profiles & guide rails
- Towel bar doubles as convenient handle
- Reversible for right or left door opening
- Width may be trimmed down up to 4"
- Out-of-plumb and width adjustment up to 1" on each side
- Optional SlimLine™ base and backwalls