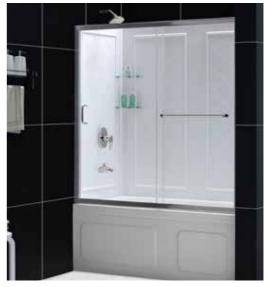

TUB DOOR WITH OPTIONAL BACKWALLS

- Frameless glass shower door design
- 1/4" (6mm) tempered glass
- Choice of clear or frosted glass
- Chrome or brushed nickel hardware finish
- Anodized aluminum profiles & guide rails
- Towel bar doubles as convenient handle
- Reversible for right or left door opening
- Width may be trimmed down up to 4"
- Out-of-plumb and width adjustment up to 1" on each side
- Optional SlimLine™ base and backwalls