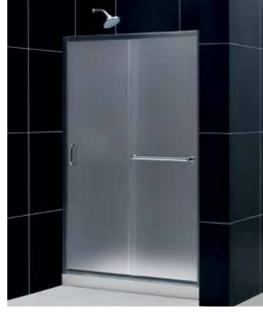

the simply sophisticated style of the INFINITY-Z sliding tub or shower door.



| А        | B<br>WALK IN     | С                    |
|----------|------------------|----------------------|
| 56 - 60" | 21-3/8 - 25-3/8" | <b>58"</b><br>TUB    |
| 44 - 48" | 15 - 19"         | <b>72"</b><br>SHOWER |
| 56 - 60" | 21-3/8 - 25-3/8" | <b>72"</b><br>SHOWER |



TUB DOOR WITH OPTIONAL BACKWALLS

- Frameless glass shower door design
- 1/4" (6mm) tempered glass
- Choice of clear or frosted glass
- Chrome or brushed nickel hardware finish
- Anodized aluminum profiles & guide rails
- Towel bar doubles as convenient handle
- Reversible for right or left door opening
- Width may be trimmed down up to 4"
- Out-of-plumb and width adjustment up to 1" on each side
- Optional SlimLine™ base and backwalls



FROSTED GLASS WITH OPTIONAL BASE