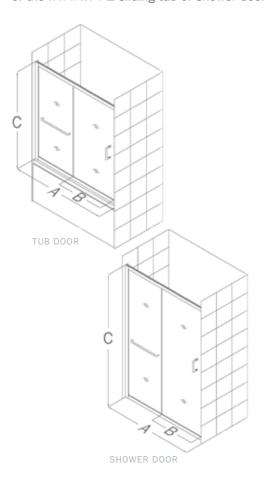

| А        | B<br>WALK IN     | С                    |
|----------|------------------|----------------------|
| 56 - 60" | 21-3/8 - 25-3/8" | <b>58"</b><br>TUB    |
| 44 - 48" | 15 - 19"         | <b>72"</b><br>SHOWER |
| 56 - 60" | 21-3/8 - 25-3/8" | <b>72"</b><br>SHOWER |