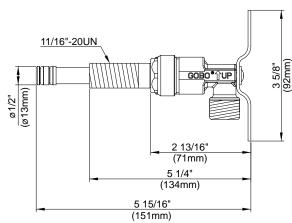

#### Model

D106800BT (Replaces D106100BT series)

#### **Description**

- Ceramic disc valve
- Combination 1/2" copper sweat/IPS connection
- Mounting plate included
- Can be installed with either 1.5 GPM or 2.2 GPM two handle wall mount faucet trims