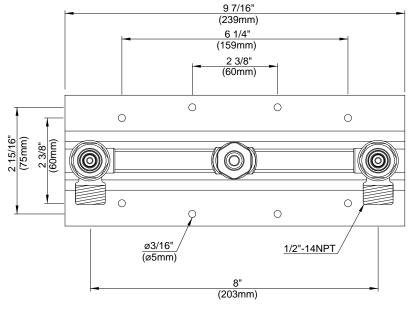

#### Model

D106800BT (Replaces D106100BT series)

#### **Description**

- Ceramic disc valve
- Combination 1/2" copper sweat/IPS connection
- Mounting plate included
- Can be installed with either 1.5 GPM or 2.2 GPM two handle wall mount faucet trims