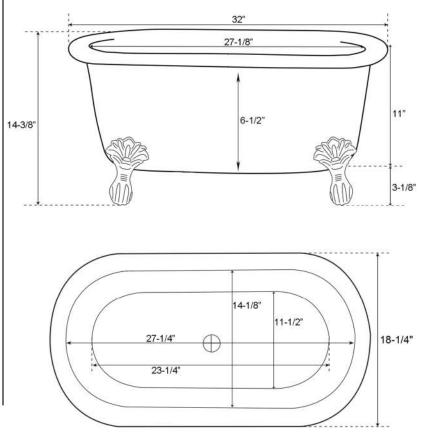

## 32" PICASSO COPPER DOUBLE ROLL TOP TUB

Cat. No.

COTDRN31-AC-AC

## L: 32"W: 18-1/4"H: 14-3/8"

The following is recommended for COTDRN31 tubs without faucet holes: •Faucet: Part #4602, 4604 or 7082 •Freestanding bath supplies: Part# 4502 •Leg tub drain: Part# 5599LT or 5599TS