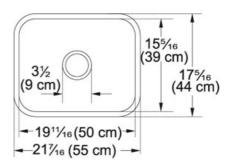

## **Product Information**

| FUN#                       | 126.0066.147                                                                                                                                                                                                                                                                                                     |
|----------------------------|------------------------------------------------------------------------------------------------------------------------------------------------------------------------------------------------------------------------------------------------------------------------------------------------------------------|
| US Part<br>Number          | CCK110-19WH                                                                                                                                                                                                                                                                                                      |
| Minimum<br>Cabinet<br>Size | 27"                                                                                                                                                                                                                                                                                                              |
| Drain<br>Opening           | 3 1/2"                                                                                                                                                                                                                                                                                                           |
| Outer<br>Dimension         | 21 5/8"x17 3/16"<br>s                                                                                                                                                                                                                                                                                            |
| Bowl Size                  | 19 11/16"x15 3/8"x7 7/8"                                                                                                                                                                                                                                                                                         |
| Number of<br>Bowls         | 1                                                                                                                                                                                                                                                                                                                |
| *                          | Dimensions may vary by 2% (plus or minus) due to material attributes and firing process **Installation of this fireclay product requires custom cabinetry. Franke recommends that an experienced cabinet maker build the new cabinet, or is responsible for modifications to existing cabinets for this product. |
| Type of<br>Material        | Fireclay                                                                                                                                                                                                                                                                                                         |