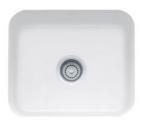

## **Product Information**

| FUN#                       | 126.0066.147                                                                                                                                                                                                                                                                                                     |
|----------------------------|------------------------------------------------------------------------------------------------------------------------------------------------------------------------------------------------------------------------------------------------------------------------------------------------------------------|
| US Part<br>Number          | CCK110-19WH                                                                                                                                                                                                                                                                                                      |
| Minimum<br>Cabinet<br>Size | 27"                                                                                                                                                                                                                                                                                                              |
| Drain<br>Opening           | 3 1/2"                                                                                                                                                                                                                                                                                                           |
| Outer<br>Dimension         | 21 5/8"x17 3/16"<br>s                                                                                                                                                                                                                                                                                            |
| Bowl Size                  | 19 11/16"x15 3/8"x7 7/8"                                                                                                                                                                                                                                                                                         |
| Number of<br>Bowls         | 1                                                                                                                                                                                                                                                                                                                |
| *                          | Dimensions may vary by 2% (plus or minus) due to material attributes and firing process **Installation of this fireclay product requires custom cabinetry. Franke recommends that an experienced cabinet maker build the new cabinet, or is responsible for modifications to existing cabinets for this product. |
| Type of<br>Material        | Fireclay                                                                                                                                                                                                                                                                                                         |