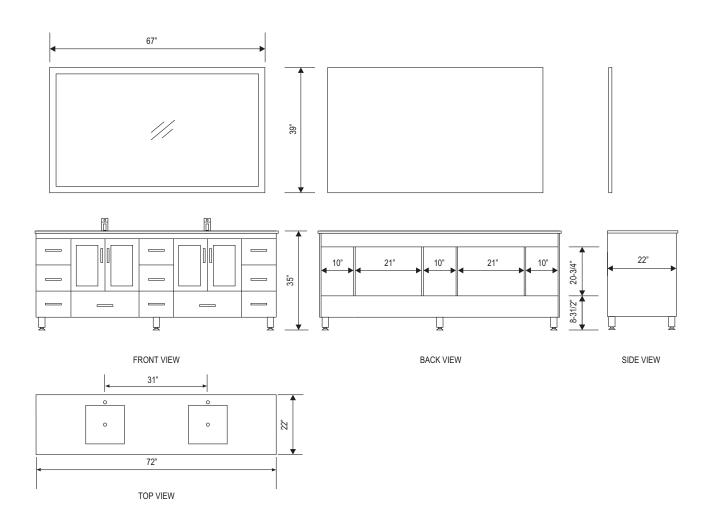

## **B72-DS Product Features**

- Solid Hardwood Construction
- Integrated Sinks and Artificial Stone Countertop
- Chrome Pop-Up Drains
- Soft Closing Doors
- Eleven Drawers
- Large Framed Mirror
- Dimensions: 72"W x 22"D x 35"H