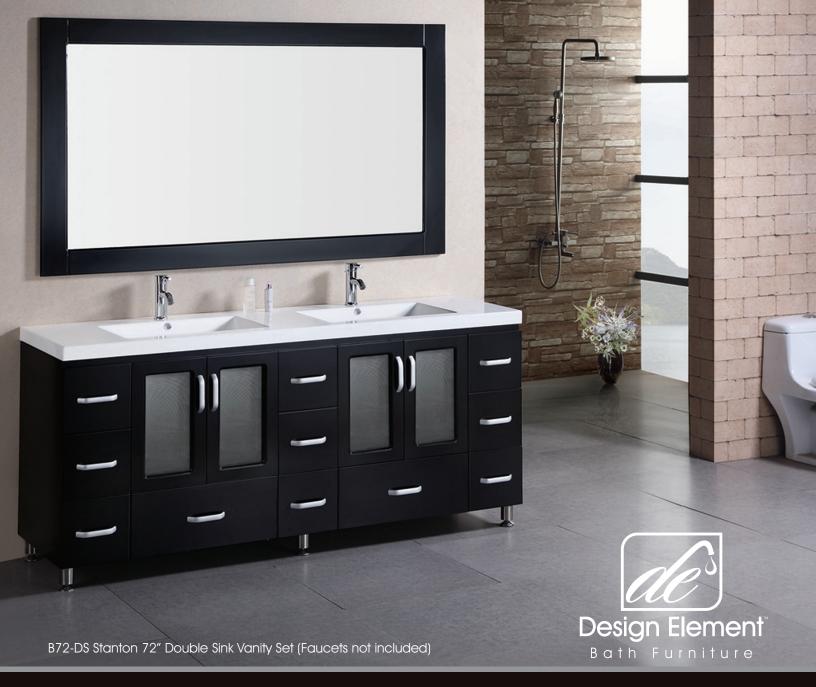

## The Stanton Collection

This 72" double-sink version of the Stanton vanity features solid-wood cabinets and drawers, an acrylic countertop with integrated sinks, and chrome pop-up drains. Its handsome and understated look will complement any modern bathroom, while the quality of its materials will ensure that its beauty won't fade over time. Moreover, with a generous eleven drawers and two double-door cabinets, this Stanton is also at the highest standard of utility in its class.

## **B72-DS Product Features**

- Solid Hardwood Construction
- Integrated Sinks and Artificial Stone Countertop
- Chrome Pop-Up Drains
- Soft Closing Doors
- Eleven Drawers
- Large Framed Mirror
- Dimensions: 72"W x 22"D x 35"H

Includes: Cabinet, Countertop/Sinks and Mirror