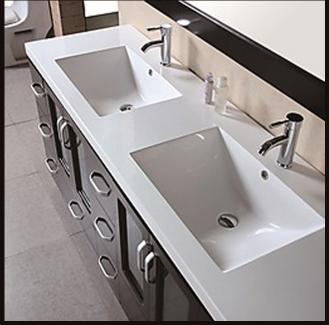

## The Stanton Collection

This 72" double-sink version of the Stanton vanity features solid-wood cabinets and drawers, an acrylic countertop with integrated sinks, and chrome pop-up drains. Its handsome and understated look will complement any modern bathroom, while the quality of its materials will ensure that its beauty won't fade over time. Moreover, with a generous eleven drawers and two double-door cabinets, this Stanton is also at the highest standard of utility in its class.

## **B72-DS Product Features**

- Solid Hardwood Construction
- Integrated Sinks and Artificial Stone Countertop
- Chrome Pop-Up Drains
- Soft Closing Doors
- Eleven Drawers
- Large Framed Mirror
- Dimensions: 72"W x 22"D x 35"H