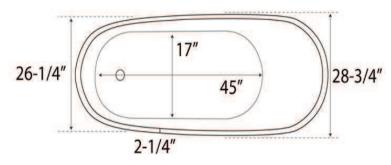

## Cat. No. ATSN68LP

L: 67 1/4" W: 28 3/4"

H; 25 3/4" - 30 1/4"

Water depth: 17 1/2" to top of tub