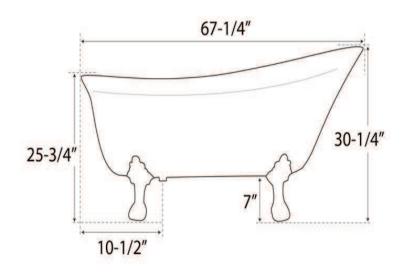

## Cat. No. ATSN68LP

L: 67 1/4" W: 28 3/4"

H; 25 3/4" - 30 1/4"

Water depth: 17 1/2" to top of tub