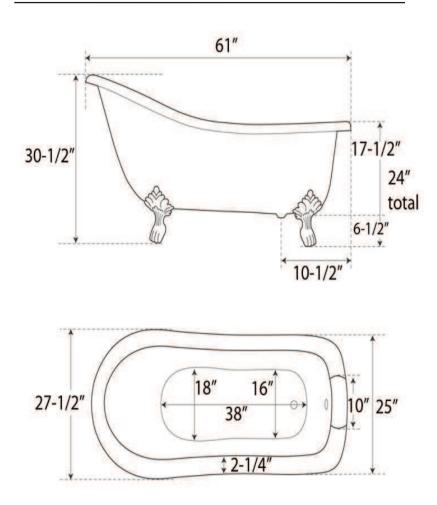

## FOSTER61" ACRYLICCSLIPPER TUBA

Cat. No. ATSN61LP

| L: | 61"           |
|----|---------------|
| W: | 27 1/2"       |
| H; | 24" - 30 1/2" |

Water depth: 14 1/4" to overflow

The following is recommended for ATSN tubs: •Faucets: part #4602 •Rigid, freestanding supplies: part #4502 •Leg tub drain: part #5599

| Gallon Capacity: | 3  |
|------------------|----|
| Shipping Weight: | 42 |
| Empty Weight:    | 20 |
| Filled Weight:   | 52 |
|                  |    |

39 25 lbs. 00 lbs. 26 lbs.