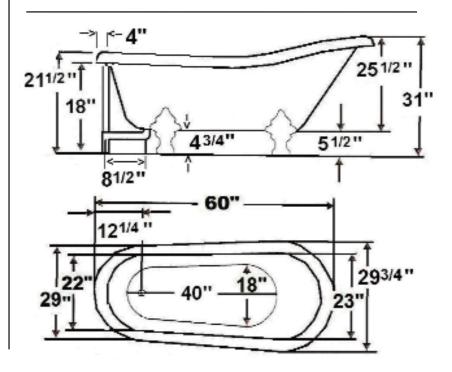

# ESTELLE ACRYLIC SLIPPER TUB

Cat. No. ATS60

L: 60" W: 30"

H: 21" (from floor) short end

31" (from floor) tall end

# The following is recommended for ATS60 slipper tubs:

- •Faucets: part #4602, 7393 or 7410
- •Use with Freestanding Bath Supplies: part #4502-PL
- •Leg tub drain: part #5599

Gallon Capacity: 33
Shipping Weight: 120 lbs.
Empty Weight: 100 lbs.
Filled Weight: 376 lbs.