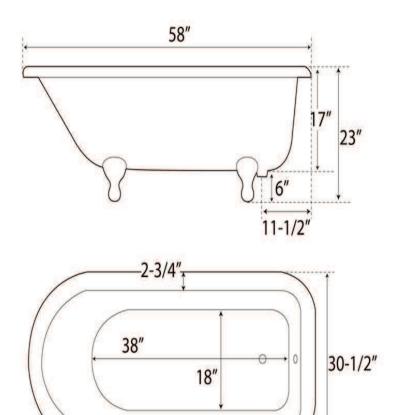

## AMELIA 58" ACRYLIC ROLL TOP TUB

Cat. No. ATR7H58

L: 58" W: 30 1/2" H; 23"

Water depth: 10 1/2" to overflow