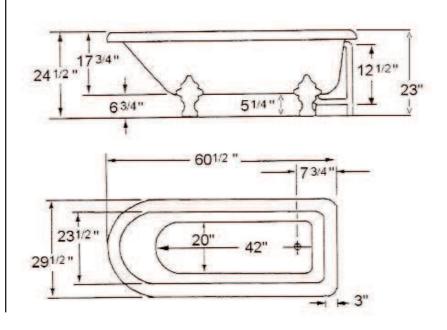

## ANDOVER ACRYLIC ROLL TOP TUB

Cat. No. ATR60

- L: 60" W: 20"
  - H: 24 1/2" (from floor) 17 3/4" (from bottom of tub)

Top of tub to center of faucet holes: 3 1/4"

All ATR60 tubs have 3 3/8" centers in

tub wall.