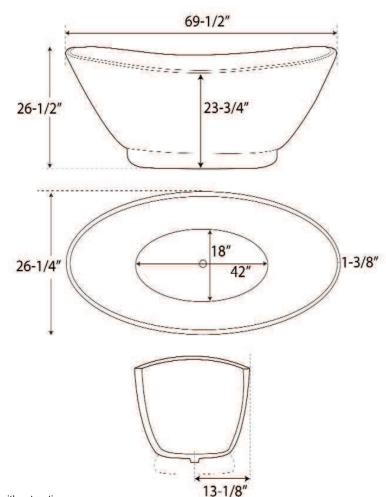

## NORMANDY 70" ACRYLIC DOUBLE SLIPPER TUB

Cat. No. ATDSN70B

| L: | 69 1/2" |
|----|---------|
| W: | 26 1/4" |
| H; | 26 1/2" |

Water depth: 17" to top of tub

The following is recommended for ATDSN70B tubs: •Faucets: part #7901 or 7913 •Leg tub drain: part #5599LT