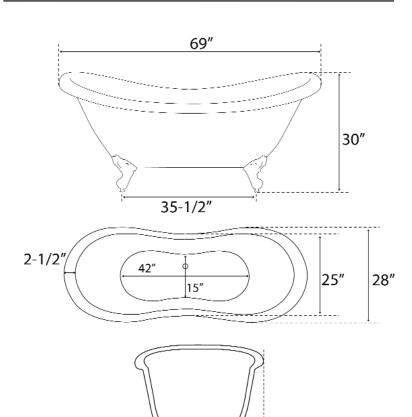

## MERRICK 69" ACRYLIC DOUBLE SLIPPER TUB

Cat. No. ATDSN69I

L: 69" W: 28" H; 30"

Water depth: 16" to top of tub