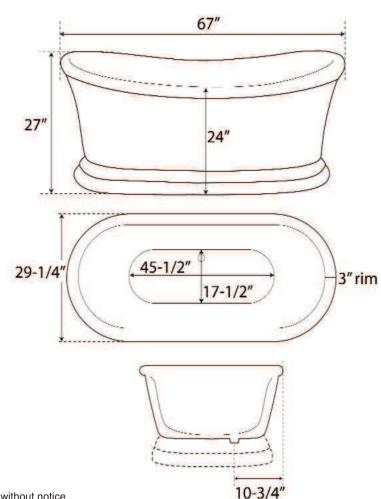

## NEMO 67" ACRYLIC DOUBLE SLIPPER TUB

Cat. No. ATDSN67B

L: 67" W: 29 1/4" H: 27"

Water depth: 17 3/4" to top of tub

Dimensions of fixture are nominal and specifications subject to change without notice.