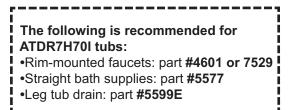

## Features:

- ► Interior and exterior walls acrylic sheets
- Space between walls partially filled with fiberglass & resin
- ▶ Imperial feet available in 4 finishes
- ► 7" centers in tub deck
- ► Tub feet are attached and leveled before shipment.
- ► Tub is thoroughly inspected before shipment