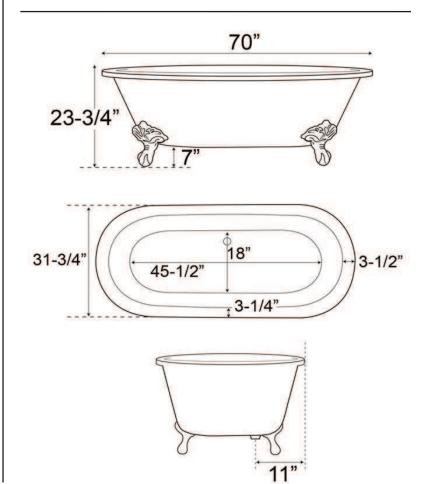

## COLLIER70" ACRYLIC DOUBLECaROLL TOP TUBAT

Cat. No. ATDR7H70I

| L: | 70"     |
|----|---------|
| W: | 31 3/4" |
| H; | 23 3/4" |

Water depth: 16 1/4" to top of tub

| Gallon Capacity: | 57       |
|------------------|----------|
| Shipping Weight: | 425 lbs. |
| Empty Weight:    | 200 lbs. |
| Filled Weight:   | 676 lbs. |
| -                |          |