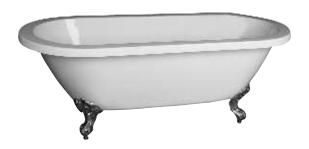

## COLLIER70" ACRYLIC DOUBLECaROLL TOP TUBAT

Cat. No. ATDR7H70I

| L: | 70"     |
|----|---------|
| W: | 31 3/4" |
| H; | 23 3/4" |

Water depth: 16 1/4" to top of tub

| Gallon Capacity: | 57       |
|------------------|----------|
| Shipping Weight: | 425 lbs. |
| Empty Weight:    | 200 lbs. |
| Filled Weight:   | 676 lbs. |
| -                |          |