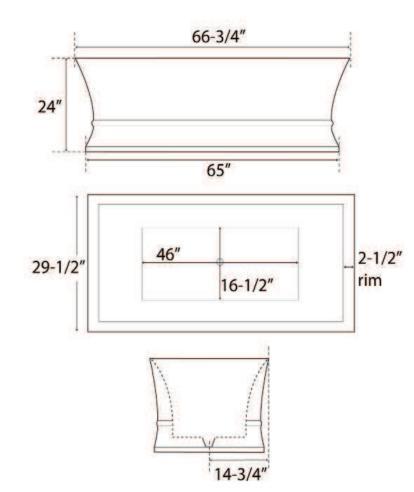

## THAYER 67" ACRYLIC RECTANGULAR TUB

Cat. No. ATCRECN67B

L: 66 3/4" W: 29 1/2" H; 24"

Water depth: 17 1/2" to top of tub

The following is recommended for ATCRECN tubs:

Faucets: part #7901 or 7913Leg tub drain: part #5599LT

Dimensions of fixture are nominal and specifications subject to change without notice.