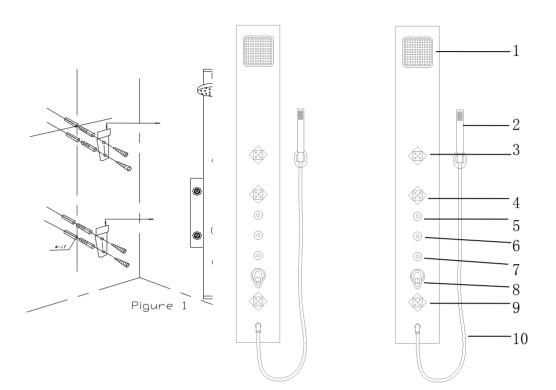

## SHOWER PANEL AED-9043B

1.TOP SHOWER -1PC
2.HAND SHOWER-1PC
3.4.9.JETS-3PCS
5.SWITCH FOR TOP SHOWER-1PC
6.SWITCH FOR JETS-1PC
7.SWITCH FOR HAND SHOWER-1PC
8.FAUCET-1PC
10.HAND SHOWER HOSE-1PC