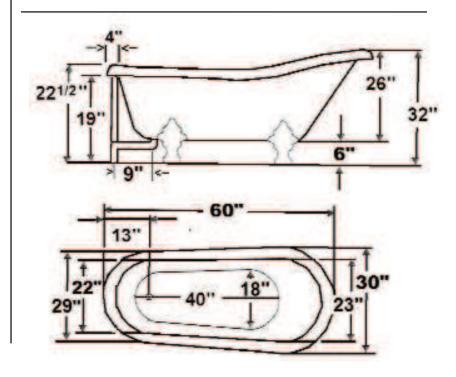

# FILLMORE ACRYLIC SLIPPER TUB

Cat. No. ADTS60

L: 60" W: 30"

H: 22 1/2" (from floor) short end

32" (from floor) tall end

# The following is recommended for ATS60 slipper tubs:

•Faucets: part #4602, #4022, or #4025

Use with Freestanding Bath Supplies: part #4502-PL

•Leg tub drain: part #5599

Gallon Capacity: 33
Shipping Weight: 120 lbs.
Empty Weight: 100 lbs.
Filled Weight: 611 lbs.

All ATS60 tubs have no faucet holes.