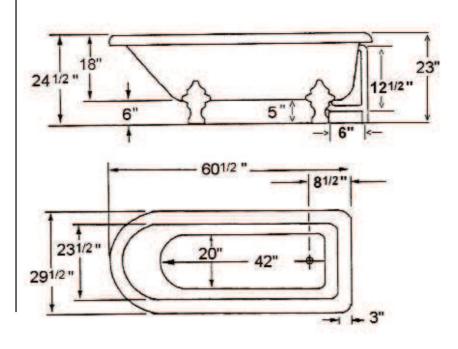

The following is recomended for ADTR60 tubs •Tub wall-mounted faucets •Double offset bath supplies: Part# 5576 •Leg tub drain: Part# 5599

24 1/2" (from floor) 18" (from bottom of tub)

Do not use with rigid, freestanding supplies

| Gallon Capacity: |  |
|------------------|--|
| Shipping Weight: |  |
| Empty Weight:    |  |
| Filled Weight:   |  |
|                  |  |

L:

W:

H:

60"

20"

40 110 lbs. 90 lbs. 410 lbs.

All ATR60 tubs have 3 3/8" centers in tub wall.