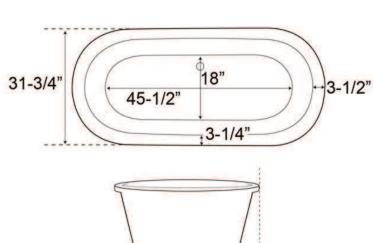

## COLIN 70" ACRYLIC DOUBLE ROLL TOP TUB

Cat. No. ADR7H70LP

L: 70" W: 31 3/4" H; 23 3/4"

Water depth: 16 1/4" to top of tub