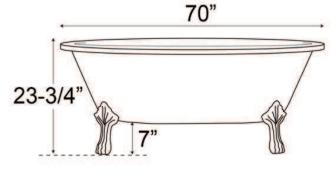

## COLIN 70" ACRYLIC DOUBLE ROLL TOP TUB

Cat. No. ADR7H70LP

L: 70" W: 31 3/4" H; 23 3/4"

Water depth: 16 1/4" to top of tub