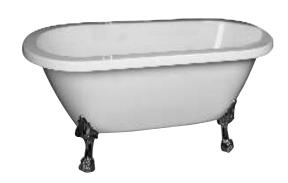

## COLIN 70" ACRYLIC DOUBLE ROLL TOP TUB

Cat. No. ADR7H70LP

L: 70" W: 31 3/4" H; 23 3/4"

Water depth: 16 1/4" to top of tub