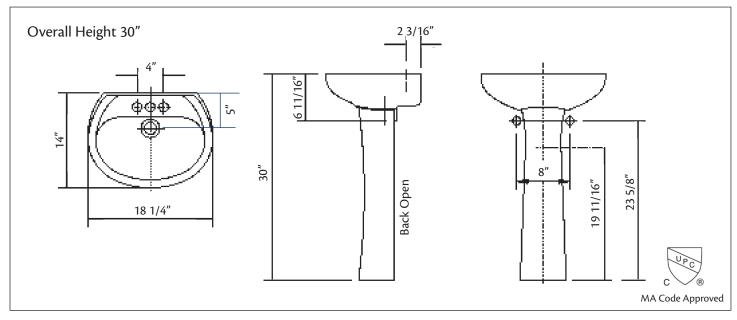

## 613 MINI FIORE Pedestal Lavatory

18 1/4" x 14" x 30"

Cheviot Products' vitreous china lavatories are finely crafted for outstanding beauty and practicality. Fired onto each sink is a fine glaze of powdered glass to ensure a lifetime of durability, ease of cleaning, and resistance to bacteria and other microbes.

Colours: White

Drillings: Single hole and 4" drilling