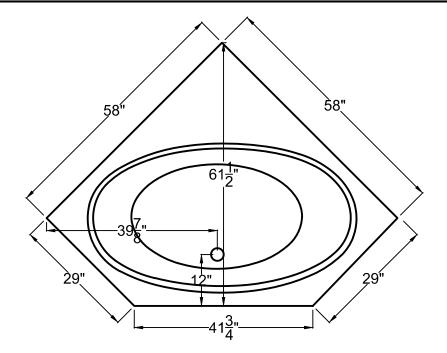

## 6060V

58" x 58" x 23"

**Installation:** Drop-in cannot be under mounted

## **GENERAL SPECIFICATIONS:**

**Material Acrylic** 

Plumbed Weight: 155lbs / 70kg Soaker Weight: 125 lbs / 57kg Average Fill: 60 gal to above jet level

**ELECTRICAL SPECIFICATIONS:**Required Electrical Service 110 Volt

Air Bath or Whirlpool
Whirlpool with Inline Heater
Whirlpool and Air

1-15 amp GFCI
1-20 amp GFCI
1-20 amp GFCI

Soaker



## **PACKAGES AND OPTIONS**

| Hydrotherapy Package | Package Contents                                                                  | Part # |
|----------------------|-----------------------------------------------------------------------------------|--------|
| Soaker               | Soaking bath - no jets, textured bottom                                           |