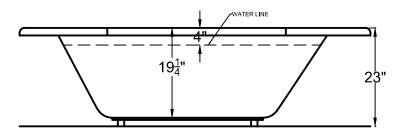

## 6060V

58" x 58" x 23"

**Installation:** Drop-in cannot be under mounted

## **GENERAL SPECIFICATIONS:**

**Material Acrylic** 

Plumbed Weight: 155lbs / 70kg Soaker Weight: 125 lbs / 57kg Average Fill: 60 gal to above jet level

**ELECTRICAL SPECIFICATIONS:**Required Electrical Service 110 Volt

Air Bath or Whirlpool
Whirlpool with Inline Heater
Whirlpool and Air

1-15 amp GFCI
1-20 amp GFCI
1-20 amp GFCI

Soaker



## **PACKAGES AND OPTIONS**

| Hydrotherapy Package | Package Contents                                                                  | Part # |
|----------------------|-----------------------------------------------------------------------------------|--------|
| Soaker               | Soaking bath - no jets, textured bottom                                           | 6060VS |
| Whirlpool            | Adjustable pointed-massage jets, 1-hp pump, textured bottom                       | 6060VH |
| Air Bath             | Air jets, Air blower, Textured bottom                                             | 6060VA |
| Whirlpool and Air    | Adjustable pointed-massage jets, 1-hp pump, Air jets, Air blower, textured bottom | 6060VD |

- OPTIONS
- Colors Available White Biscuit
- Quick Ship redu