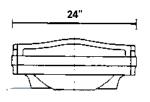

### #553/575 | 24" x 18" x 36 1/2" Max

Cheviot Products' vitreous china lavatories are finely crafted for outstanding beauty and practicality. Fired onto each sink is a fine glaze of powdered glass to ensure a lifetime of durability, ease of cleaning, and resistance to bacteria and other microbes. Colours White