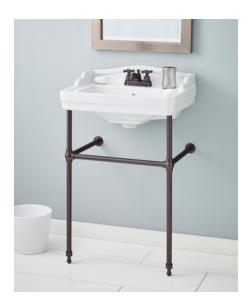

# **Essex** Console Lavatory

### #553/575 | 24" x 18" x 36 1/2" Max

Cheviot Products' vitreous china lavatories are finely crafted for outstanding beauty and practicality. Fired onto each sink is a fine glaze of powdered glass to ensure a lifetime of durability, ease of cleaning, and resistance to bacteria and other microbes. Colours White

#### **Console Finishes**

Antique Bronze, Brushed Nickel, Chrome, and Polished Nickel.