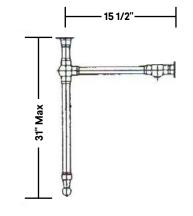

### #553/575 | 24" x 18" x 36 1/2" Max

Cheviot Products' vitreous china lavatories are finely crafted for outstanding beauty and practicality. Fired onto each sink is a fine glaze of powdered glass to ensure a lifetime of durability, ease of cleaning, and resistance to bacteria and other microbes. Colours White

#### Note

Rough-in dimensions may vary +/- 1/2" and are subject to change. No responsibility is assumed by Cheviot Products Inc. One Year Limited Warranty against manufacturer's defects.

UPC