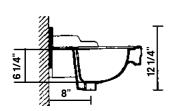

### #553/575 | 24" x 18" x 36 1/2" Max

Cheviot Products' vitreous china lavatories are finely crafted for outstanding beauty and practicality. Fired onto each sink is a fine glaze of powdered glass to ensure a lifetime of durability, ease of cleaning, and resistance to bacteria and other microbes. Colours White

**Drillings** Single hole, 4" and 8" drilling

#### Note

Rough-in dimensions may vary +/- 1/2" and are subject to change. No responsibility is assumed by Cheviot Products Inc. One Year Limited Warranty against manufacturer's defects.

UPC