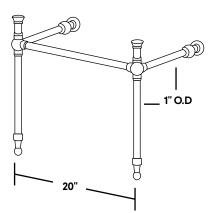

#### **Console Finishes**

Antique Bronze, Brushed Nickel, Chrome, and Polished Nickel.