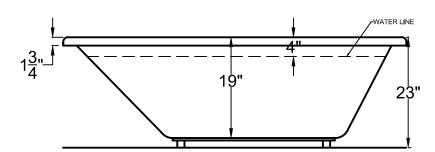

## 4872C

 $47\frac{5}{8}$ " x  $71\frac{1}{2}$ " x 23"

Installation: Drop-in cannot be under mounted