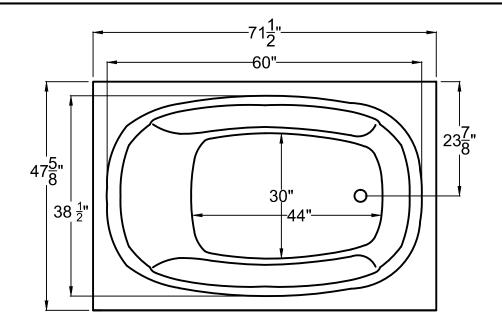

## 4872C

 $47\frac{5}{8}$ " x  $71\frac{1}{2}$ " x 23"

Installation: Drop-in cannot be under mounted